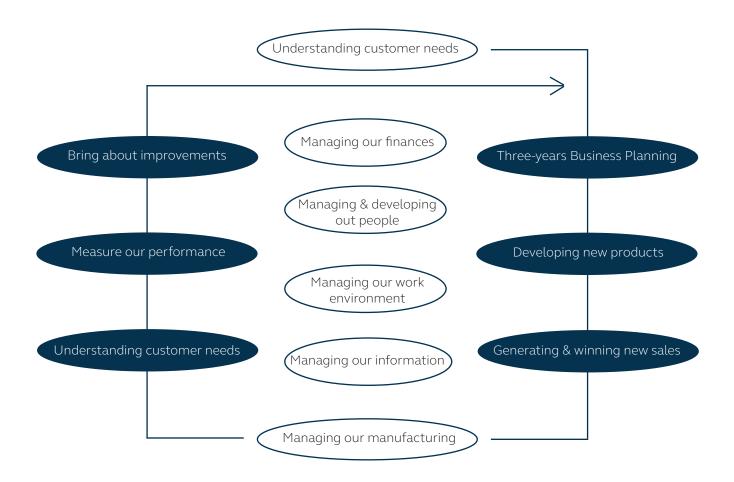

ISO 9001:2015 - Quality Management Systems

ISO 14001:2015 - Environment Management Systems

ISO 45001:2018 - Occupational Health & Safety Management Systems

The Policy Manual is supported by a comprehensive management system structure consisting of clearly defined interlinking processes, supported by defined procedures (please see over the page – Business Process Map). This complies fully with the requirements of ISO 9001:2015, the scope of which is recorded under our URS Certification Registration No 11599:

#### Our High Level Business Process Map:

| 6      | R Costin       |
|--------|----------------|
| Signed | Richard Costin |
|        | Merial a costi |

Chief Executive

Date 5<sup>th</sup> July 2023