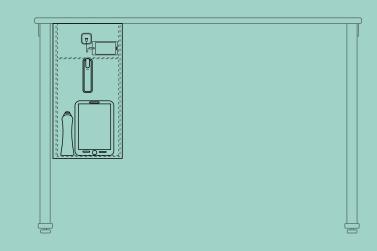

### **PRODUCT FEATURES**

- Buddy is designed to work with many of the leading height adjustable desking ranges and can be easily adapted to fit any new desking system\*
- Option to add additional USB charging capabilities
- Easy-open rounded oversailing door
- Selection of internal accessories including non-slip rubber mat
- Select from 33 steel paint colours or 7 laminate finishes\*\*
- Choose from 5 locking options including key, combination and digital
- 5 year guarantee
- Made in the UK

# DIMENSIONS AND CAPACITY GUIDE

Buddy is 270mm (10.6") wide, 470mm (18.5") high and 426mm (16.8") deep.

Large internal drawer compartment is 220mm (8.6") wide x 380mm (14.9") deep x 310mm (12.2") high. Small internal shelf compartment is 200mm (7.8") wide x 300mm (11.8") deep x 60mm (2.3") high.