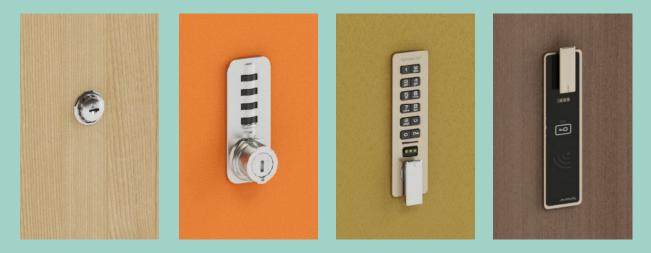

A range of locking options comes as standard including key, combination and digital locks so you can specify a system to best suit your needs.

C OBEBEEB

#### LOCK OPTIONS

Buddy is available with or without a lock. If you choose the lockable version, you can select from the following lock options:

AB lock

M3 lock

E4 lock Private mode

RFID lock public mode

bisley.com BUDDYOV20P50