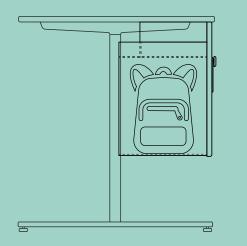

# DIMENSIONS AND CAPACITY GUIDE

Buddy is 270mm (10.6") wide, 470mm (18.5") high and 426mm (16.8") deep.

Large internal drawer compartment is 220mm (8.6") wide x 380mm (14.9") deep x 310mm (12.2") high. Small internal shelf compartment is 200mm (7.8") wide x 300mm (11.8") deep x 60mm (2.3") high.