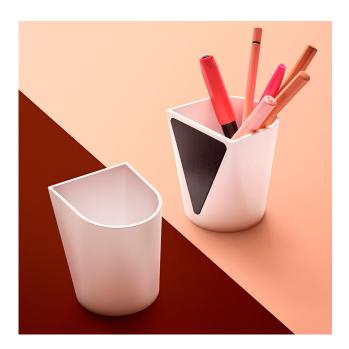

## MOVING CUP

The magnetic pen holder Moving Cup is a practical accessory at work. The reduced Moving Cup can be easily pinned to the Moving Wall as well as to the Moving Panel and holds markers as well as cloths and other necessary work utensils. With its convenient size, the pen holder is no hinderance on the wall and takes up little space on the desk.

Designer: <mark>Jörg Boner.</mark> Made in <mark>Italy.</mark>

**DESCRIPTION** Magn<mark>etic pen holder</mark>

**DIMENSIONS** 9.5 x 7.5 x 8.5 cm **WEIGHT** Set 0.15 kg

MATERIALS Plastic **COLORS** White