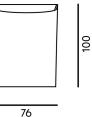

Designer: <mark>Jörg Boner.</mark> Made in <mark>Italy.</mark>

**DESCRIPTION** Magn<mark>etic pen holder</mark>

**DIMENSIONS** 9.5 x 7.5 x 8.5 cm **WEIGHT** Set 0.15 kg

MATERIALS Plastic **COLORS** White