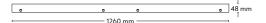

### DIMENSIONS

| S1 | 410 x 48 mm  |
|----|--------------|
| S2 | 920 x 48 mm  |
| S3 | 1480 x 48 mm |
| M1 | 580 x 48 mm  |
| M2 | 1260 x 48 mm |
| M3 | 1940 x 48 mm |

### MATERIALS

Aluminum profile with magnetic plastic plugs **COLORS** White

www.moving-walls.com

• 48 mm