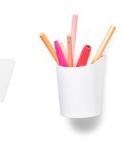

## MOVING CUP

The magnetic pen holder Moving Cup is a practical accessory at work. The reduced Moving Cup can be easily pinned to the Moving Wall as well as to the Moving Panel and holds markers as well as cloths and other necessary work utensils. With its convenient size, the pen holder is no hinderance on the wall and takes up little space on the desk.

Designer: <mark>Jörg Boner.</mark> Made in <mark>Italy.</mark>

**DESCRIPTION** Magn<mark>etic pen holder</mark>

**DIMENSIONS** 9.5 x 7.5 x 8.5 cm **WEIGHT** Set 0.15 kg

MATERIALS Plastic **COLORS** White