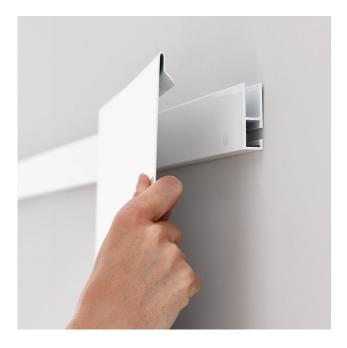

## **MOVING RAILS**

#### M3 Moving Rail

•

\_\_\_\_\_ 1940 mm

The rail system of magnetic aluminium profiles, Moving Rails allows for the attachment of the mobile Moving Panel and Moving Acoustic Panel to the wall. With the help of the Moving Rails, the writeable presentation surfaces in both sizes as well as the acoustic panel can be used and combined on a large-scale and temporarily on the wall. The Moving Rails are available in three sizes respectively.

Designer<mark>: Jörg Boner.</mark> Made in <mark>Switzerland.</mark>

DESCRIPTION Magnetic rail system