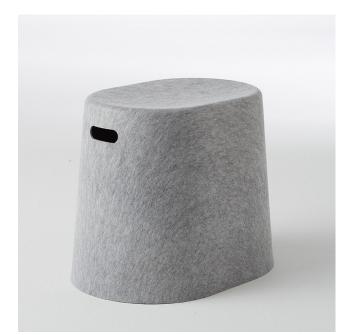

## MOVING STOOL

- 530 mm

The Moving Stool is the perfect addition to a modular and multifunctional office. Made from recyclable formfleece, the surprisingly stable and lightweight stool has a generously proportioned and comfortable seat moulded into the top. The conic shape allows a practical stacking of the stool, thus making it another useful mobile working tool in an agile environment. Turned on its upside, the stool also doubles as a practical container. The handhold cutout on the side of the stool allows for easy pick up and portability of the Moving Stool. Dimensioned to fit also stacked into the storage space inbetween the Moving Wall, the Moving Stool comes in a stone grey or anthracite colour.

| DESIGNER:   | Jörg Boner                                                  |
|-------------|-------------------------------------------------------------|
| MADE        | in Deutschland                                              |
| DESCRIPTION | Mobile, stackable stool                                     |
| MATERIAL    | Recyclable formfleece                                       |
| DIMENSIONS  | L 530 x W 390 x H 430mm<br>(L 20.86 x W 15.35 x H 16.93 in) |
| WEIGHT      | 2.4 kg (5.29 lb)                                            |
| COLORS      | light grey or anthracite<br>More colors on demand.          |