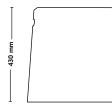

| DESIGNER:   | Jörg Boner                                                  |
|-------------|-------------------------------------------------------------|
| MADE        | in Deutschland                                              |
| DESCRIPTION | Mobile, stackable stool                                     |
| MATERIAL    | Recyclable formfleece                                       |
| DIMENSIONS  | L 530 x W 390 x H 430mm<br>(L 20.86 x W 15.35 x H 16.93 in) |
| WEIGHT      | 2.4 kg (5.29 lb)                                            |
| COLORS      | light grey or anthracite<br>More colors on demand.          |