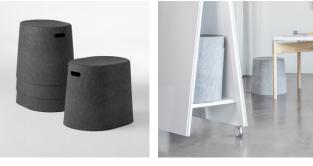

## MOVING STOOL

- 530 mm

The Moving Stool is the perfect addition to a modular and multifunctional office. Made from recyclable formfleece, the surprisingly stable and lightweight stool has a generously proportioned and comfortable seat moulded into the top. The conic shape allows a practical stacking of the stool, thus making it another useful mobile working tool in an agile environment. Turned on its upside, the stool also doubles as a practical container. The handhold cutout on the side of the stool allows for easy pick up and portability of the Moving Stool. Dimensioned to fit also stacked into the storage space inbetween the Moving Wall, the Moving Stool comes in a stone grey or anthracite colour.

| DESIGNER:   | Jörg Boner                                                  |
|-------------|-------------------------------------------------------------|
| MADE        | in Deutschland                                              |
| DESCRIPTION | Mobile, stackable stool                                     |
| MATERIAL    | Recyclable formfleece                                       |
| DIMENSIONS  | L 530 x W 390 x H 430mm<br>(L 20.86 x W 15.35 x H 16.93 in) |
| WEIGHT      | 2.4 kg (5.29 lb)                                            |
| COLORS      | light grey or anthracite<br>More colors on demand.          |