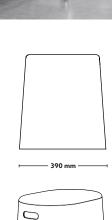

| DESIGNER:   | Jörg Boner                                                  |
|-------------|-------------------------------------------------------------|
| MADE        | in Deutschland                                              |
| DESCRIPTION | Mobile, stackable stool                                     |
| MATERIAL    | Recyclable formfleece                                       |
| DIMENSIONS  | L 530 x W 390 x H 430mm<br>(L 20.86 x W 15.35 x H 16.93 in) |
| WEIGHT      | 2.4 kg (5.29 lb)                                            |
| COLORS      | light grey or anthracite<br>More colors on demand.          |