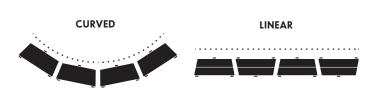

Conceptualised as an individual element, the tool is absolutely modular and can be stringed together as often as desired in a straight line or as a circular arc – without interrupting the flow of writing. The easy assembly facilitates a speedy transport, making the Moving Wall also a great mobile room divider as well as a helpful storage facility.