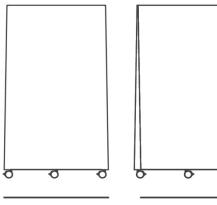

1150

**DESCRIPTION** Mobile, magnetic, writable and

connectable wall

MATERIALS Aluminium, steel sheet, powder

coated

**WEIGHT** 42 kg (92.59 lb)

COLOR white

**DIMENSIONS** L 1150 x W 540 x H 1980mm

(L 45.27 x W 21.26 x H 77.95 in)

1000

designers'

086

540