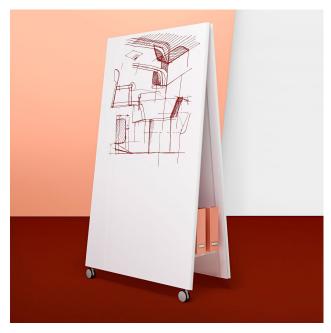

## MOVING WALL

The magnetic, writeable wall Moving Wall is a tool for agile working and mobile space making. In contrast to the classic whiteboard, the high-end, mobile wall allows for innovative collaboration methods and is thus an essential tool for future oriented work processes.

Conceptualised as an individual element, the tool is absolutely modular and can be stringed together as often as desired in a straight line or as a circular arc – without interrupting the flow of writing. The easy assembly facilitates a speedy transport, making the Moving Wall also a great mobile room divider as well as a helpful storage facility.

1150

**DESCRIPTION** Mobile, magnetic, writable and

connectable wall

MATERIALS Aluminium, steel sheet, powder

coated

**WEIGHT** 42 kg (92.59 lb)

COLOR white

**DIMENSIONS** L 1150 x W 540 x H 1980mm