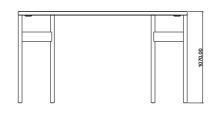

Other materials on demand.

**COLOR** 

Ash-tree nature, white

Other colors on demand

**WEIGHT** 28kg (61.73 lbs)

**DIMENSIONS** 

L 1980 x W 980 x H 1070mm (L 6' 5.95" x W 3' 2.58" x H 3' 6.13")