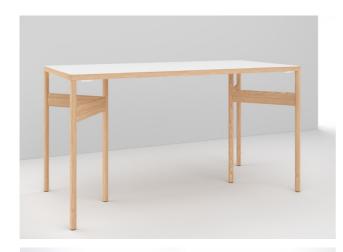

## MOVING TABLE HIGH

The Moving Table HIGH is a combination of the leightweight table top and the high-legs.

The table is the perfect tool for the "daily stand-ups".

**DESIGNER** 

Jörg Boner

**ORIGIN** 

Table legs made in EU

Table top made in Switzerland

DESCRIPTION

Mobile, writeable table with a

multifunctional table top.

SURFACE

Dry erase hiph performance surface

**MATERIAL** 

Table top: leightweight
Table legs: Ash-tree, nature

Other materials on demand.

**COLOR** 

Ash-tree nature, white

Other colors on demand

**WEIGHT** 28kg (61.73 lbs)

**DIMENSIONS** 

L 1980 x W 980 x H 1070mm (L 6' 5.95" x W 3' 2.58" x H 3' 6.13")