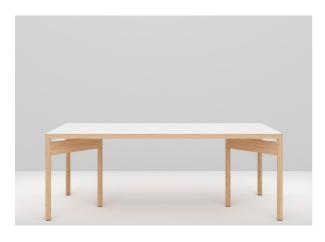

## MOVING TABLE LOW

The Moving Table is a multifunctional and practical office tool. Resting on two solid wood three-leg trestles, the lightweight writeable table top simultaneously doubles up as a spacious presentation panel for the wall.

Complementing the modular self-contained office system by Moving Walls, the Moving Table's top can be leaned against the wall save from slipping or hung into the wall-mounted rail system Moving Rail.

The table's clever construction guarantees an easy assembly as well as a tool-free storage, making it the perfect agile working tool to cooperate in differently sized groups and in varying working requirements.

**DESIGNER** Jörg Boner

ORIGIN Table legs made in EU

Table top made in Switzerland

**DESCRIPTION** Mobile, writeable table with a

multifunctional table top.

**SURFACE** Dry erase high performance surface

MATERIAL Table top: leightweight

Table legs: Ash-tree, nature Other materials on demand.

**COLOR** Ash-tree nature, white

Other colors on demand

WEIGHT 26kg

(57.32 lbs)

**DIMENSIONS** L 1980 x W 980 x H 725mm

(L 6' 5.95" x W 3' 2.58" x H 2' 4.54")