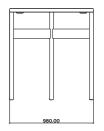

Table legs: Ash-tree, nature Other materials on demand.

**COLOR** Ash-tree nature, white

Other colors on demand

WEIGHT 26kg

(57.32 lbs)

**DIMENSIONS** L 1980 x W 980 x H 725mm

(L 6' 5.95" x W 3' 2.58" x H 2' 4.54")