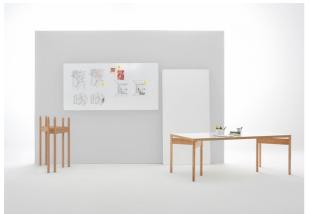

## MOVING TABLE LOW

The Moving Table is a multifunctional and practical office tool. Resting on two solid wood three-leg trestles, the lightweight writeable table top simultaneously doubles up as a spacious presentation panel for the wall.

Complementing the modular self-contained office system by Moving Walls, the Moving Table's top can be leaned against the wall save from slipping or hung into the wall-mounted rail system Moving Rail.

The table's clever construction guarantees an easy assembly as well as a tool-free storage, making it the perfect agile working tool to cooperate in differently sized groups and in varying working requirements.

**DESIGNER** Jörg Boner

ORIGIN Table legs made in EU

Table top made in Switzerland

**DESCRIPTION** Mobile, writeable table with a

multifunctional table top.

**SURFACE** Dry erase high performance surface

MATERIAL Table top: leightweight

Table legs: Ash-tree, nature Other materials on demand.

**COLOR** Ash-tree nature, white

Other colors on demand

WEIGHT 26kg

(57.32 lbs)

**DIMENSIONS** L 1980 x W 980 x H 725mm

(L 6' 5.95" x W 3' 2.58" x H 2' 4.54")