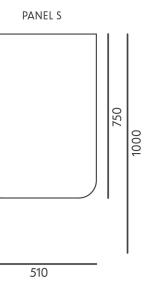

| DESIGNER                             | Jörg Boner             |
|--------------------------------------|------------------------|
|                                      | in Switzerland         |
| DESCRIPTION                          |                        |
| Mobile, magnetic and writeable panel |                        |
| DIMENSIONS                           |                        |
| PANEL <b>s</b> :                     | H 750 x W 510 mm       |
|                                      | (H 29.52 x W 20.07 in) |
| PANEL <b>M</b> :                     | H 1000 x W 680 mm      |
|                                      | (H 39.37 x W 26.77 in) |
| WEIGHT                               |                        |
| PANEL S:                             | 3.10 kg (6.83 lb)      |
| PANEL M:                             | 4.50 kg (9.92 lb)      |
| MATERIALS                            |                        |
| Steel-sheet, powder coated           |                        |