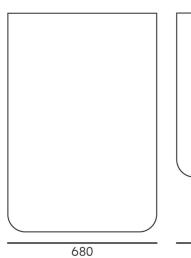

| DESIGNER                             | Jörg Boner             |
|--------------------------------------|------------------------|
|                                      | in Switzerland         |
| DESCRIPTION                          |                        |
| Mobile, magnetic and writeable panel |                        |
| DIMENSIONS                           |                        |
| PANEL <b>s</b> :                     | H 750 x W 510 mm       |
|                                      | (H 29.52 x W 20.07 in) |
| PANEL <b>M</b> :                     | H 1000 x W 680 mm      |
|                                      | (H 39.37 x W 26.77 in) |
| WEIGHT                               |                        |
| PANEL S:                             | 3.10 kg (6.83 lb)      |
| PANEL M:                             | 4.50 kg (9.92 lb)      |
| MATERIALS                            |                        |
| Steel-sheet, powder coated           |                        |