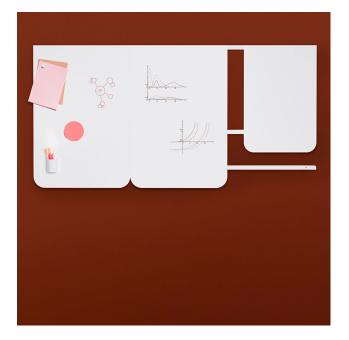

## MOVING PANEL

PANEL M

The magnetic, writeable Moving Panel is a versatile and helpful tool in agile work environments. The waferthin, frameless panel is available in two functional sizes and can effortlessly be attached to the extensive Moving Wall. Alternatively, the lightweight Panel can be used as a stand-alone writeable presentation surface on the wall by means of a rail-system. Placed as a piece of paper on a table, it is responding perfectly to the requirements of highly flexible working environments and methods. The mobile panel comes with the same high-end surface as the Moving Wall and is an ideal tool for conference rooms, offices as well as for residential settings.