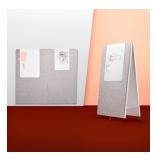

## MOVING PANEL

PANEL M

The magnetic, writeable Moving Panel is a versatile and helpful tool in agile work environments. The waferthin, frameless panel is available in two functional sizes and can effortlessly be attached to the extensive Moving Wall. Alternatively, the lightweight Panel can be used as a stand-alone writeable presentation surface on the wall by means of a rail-system. Placed as a piece of paper on a table, it is responding perfectly to the requirements of highly flexible working environments and methods. The mobile panel comes with the same high-end surface as the Moving Wall and is an ideal tool for conference rooms, offices as well as for residential settings.