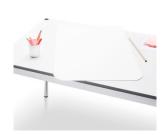

## MOVING PANEL

PANEL M

The magnetic, writeable Moving Panel is a versatile and helpful tool in agile work environments. The waferthin, frameless panel is available in two functional sizes and can effortlessly be attached to the extensive Moving Wall. Alternatively, the lightweight Panel can be used as a stand-alone writeable presentation surface on the wall by means of a rail-system. Placed as a piece of paper on a table, it is responding perfectly to the requirements of highly flexible working environments and methods. The mobile panel comes with the same high-end surface as the Moving Wall and is an ideal tool for conference rooms, offices as well as for residential settings.