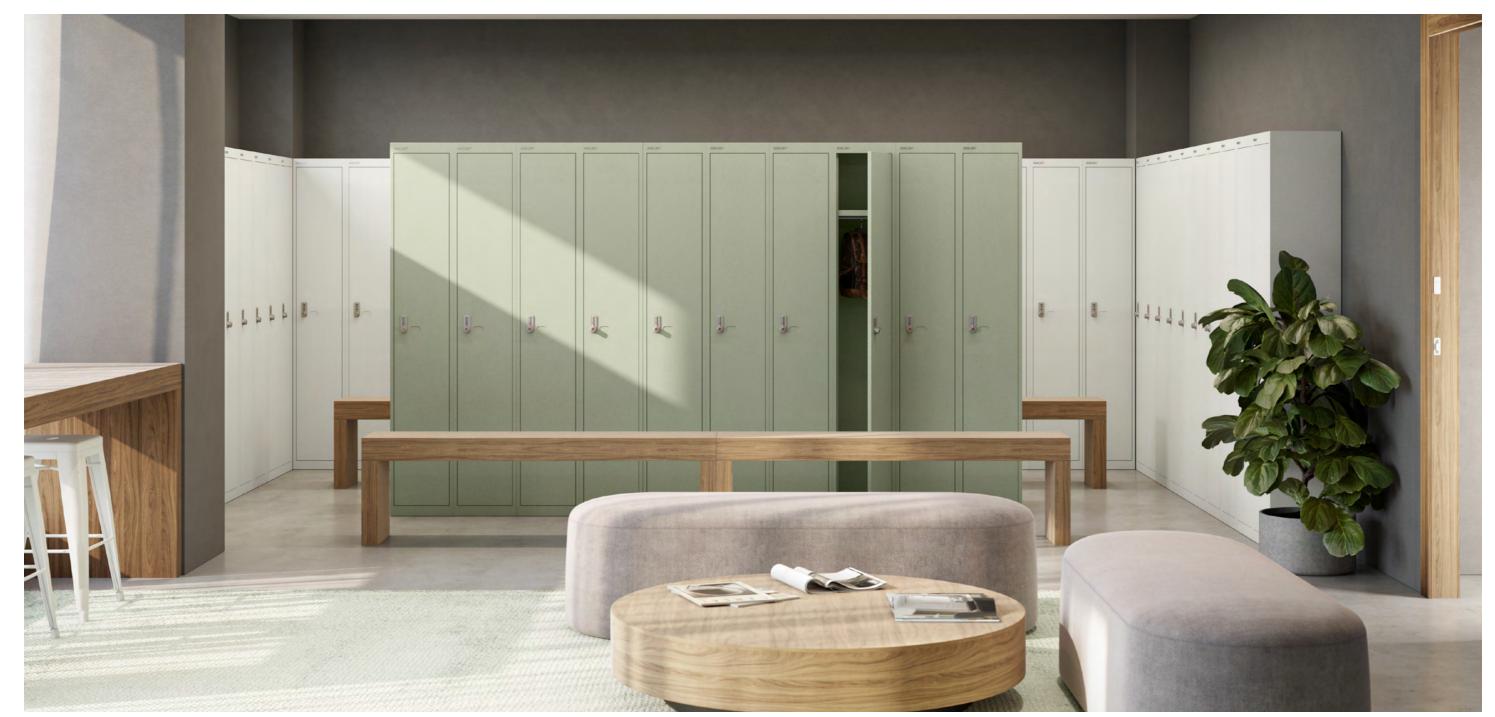

Pictured: Pren-Two Door Cupboard

floor three - changing room

During their stay, guests may wish to use the gym or spa facilities and require somewhere safe to store their personal items. Bisley's lockers are sleek, stylish, and secure, so guests can relax and revitalise throughout their stay with peace of mind.

Pictured: LockerWall Lockers and Bookcase

We offer both wood and steel options in a whole spectrum of paint colours, giving your guests a relaxing haven that replicates home comforts.

Create a soothing and serene space where colleagues can take five. Our ample storage solutions allow your valued employees to keep personal items stored securely, so they can continue confidently with their day.