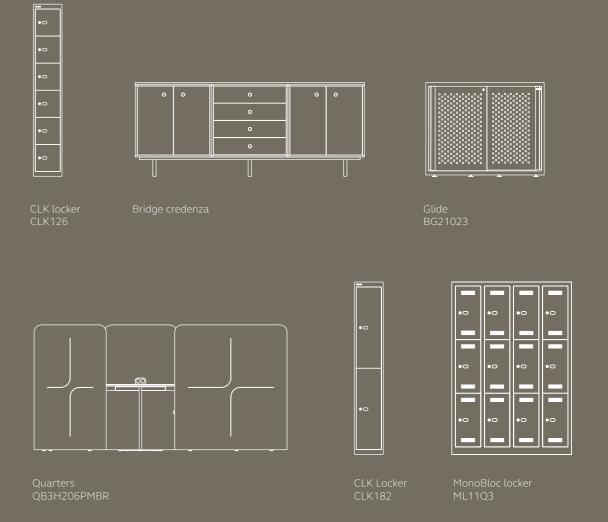

Pictured: LockerWall - Bookcase, Lockers and Perch pads Pren - Two Door Cupboard

Our versatile and agile ranges look beautiful and enhance your brand, while also enabling your guests and staff to keep their personal items safe and secure, always.

Pictured: LockerWall Lockers and Bookcase

We offer both wood and steel options in a whole spectrum of paint colours, giving your guests a relaxing haven that replicates home comforts.

Create a soothing and serene space where colleagues can take five. Our ample storage solutions allow your valued employees to keep personal items stored securely, so they can continue confidently with their day.