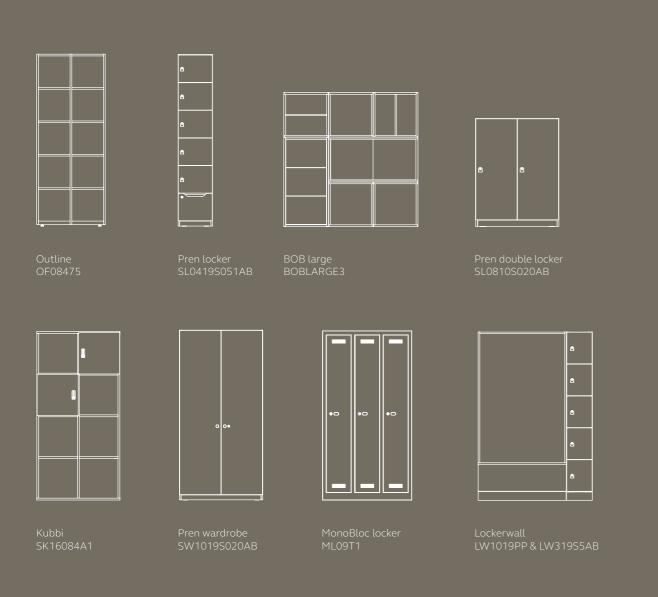

Pictured: LockerWall Lockers and Bookcase

We offer both wood and steel options in a whole spectrum of paint colours, giving your guests a relaxing haven that replicates home comforts.

Create a soothing and serene space where colleagues can take five. Our ample storage solutions allow your valued employees to keep personal items stored securely, so they can continue confidently with their day.