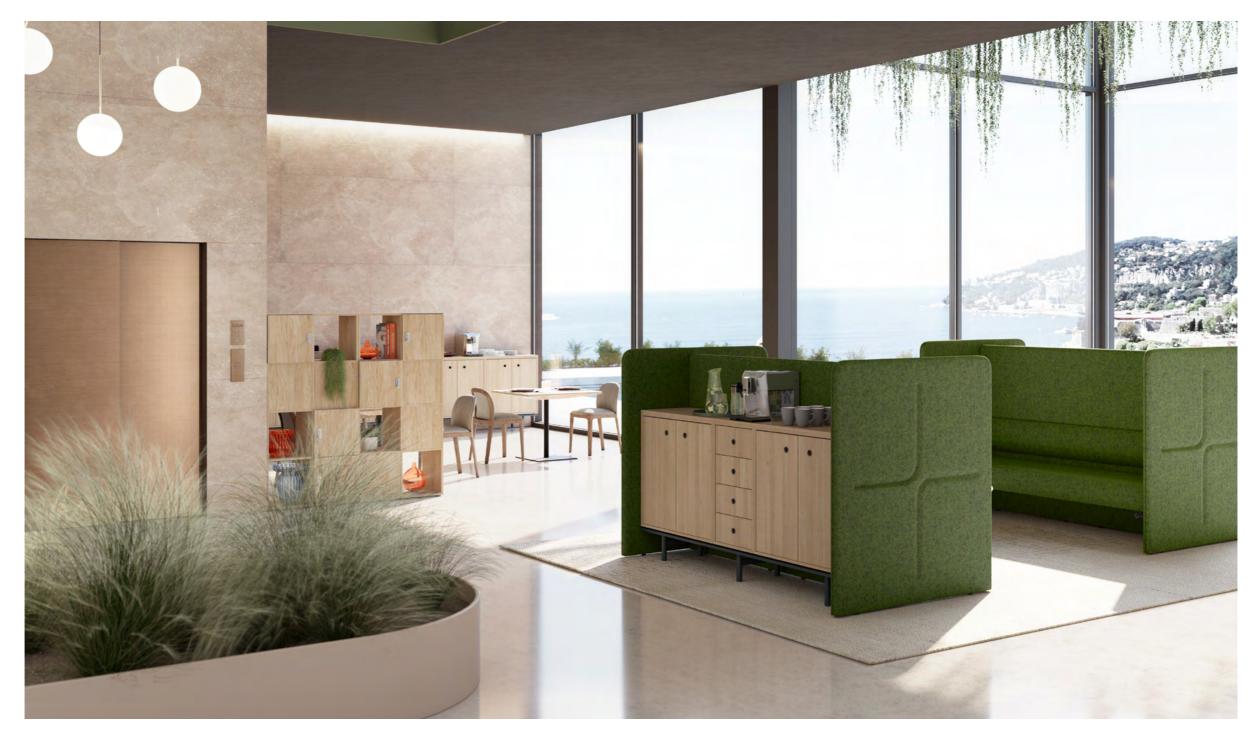

Pictured: Quarters Meeting Booth with Bridge units Bridge Credenza Kribbi

floor one - restaurant

After a restful night's sleep, your guests will expect impeccable service at breakfast, lunch or dinner, with tableware and warm beverages readily available. We provide furniture that brings organisation and calm to the forefront.

With easy to wipe surfaces and sleek storage, setting up tables becomes a quick and efficient experience, allowing your guests to enjoy a smooth and seamless experience.

Pictured: LockerWall - Bookcase and Perch pad Bridge - Credenza