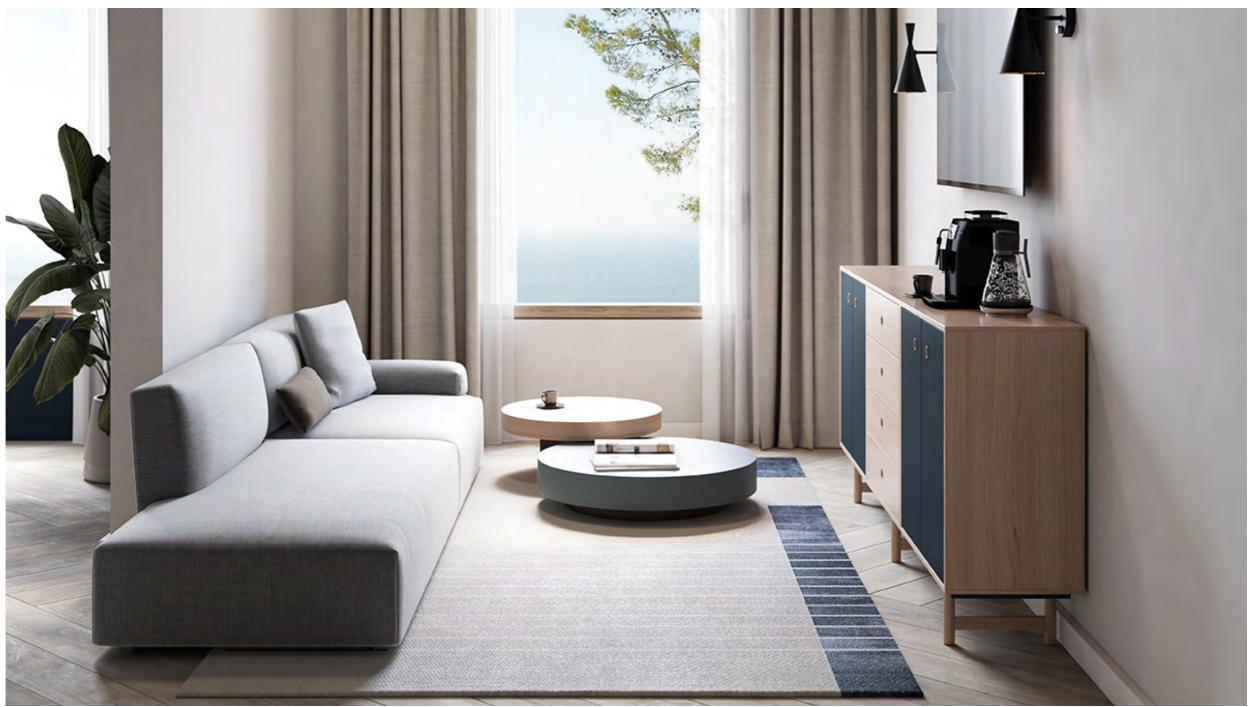

Pictured: Quarters Meeting Booth with Bridge units Bridge Credenza Kribbi

floor one - restaurant

After a restful night's sleep, your guests will expect impeccable service at breakfast, lunch or dinner, with tableware and warm beverages readily available. We provide furniture that brings organisation and calm to the forefront.

With easy to wipe surfaces and sleek storage, setting up tables becomes a quick and efficient experience, allowing your guests to enjoy a smooth and seamless experience.

Pictured: LockerWall - Bookcase and Perch pad Bridge - Credenza