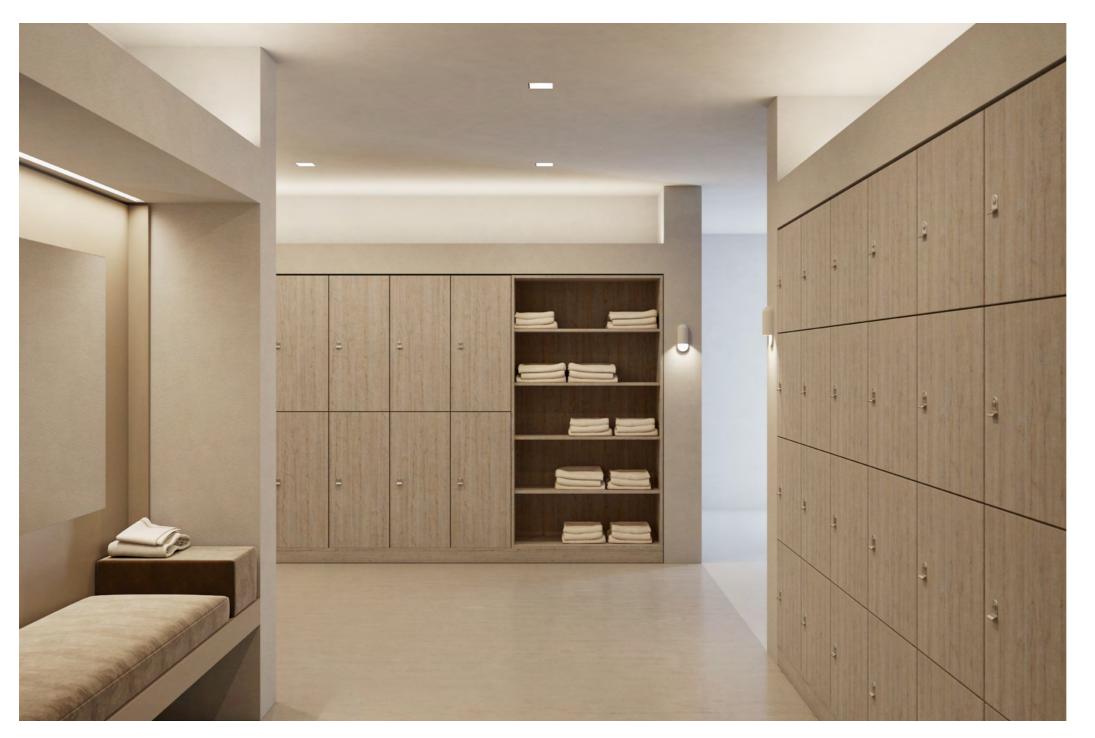

Pictured: Pren-Two Door Cupboard

floor three - changing room

During their stay, guests may wish to use the gym or spa facilities and require somewhere safe to store their personal items. Bisley's lockers are sleek, stylish, and secure, so guests can relax and revitalise throughout their stay with peace of mind.

Pictured: LockerWall Lockers and Bookcase

We offer both wood and steel options in a whole spectrum of paint colours, giving your guests a relaxing haven that replicates home comforts.

Create a soothing and serene space where colleagues can take five. Our ample storage solutions allow your valued employees to keep personal items stored securely, so they can continue confidently with their day.