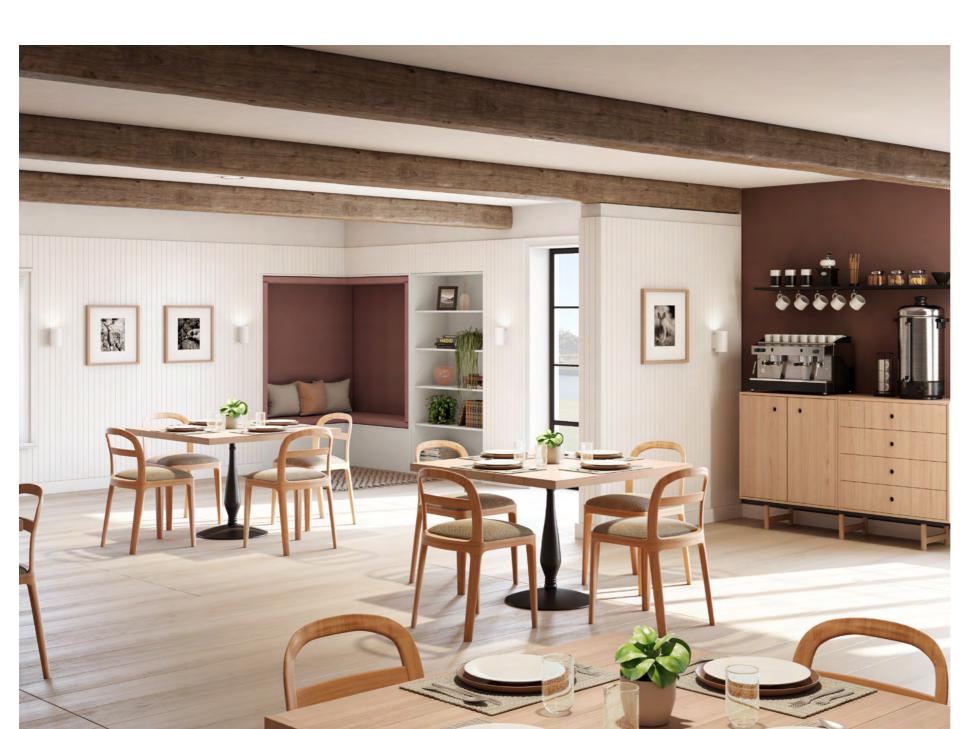

Pictured: Quarters Meeting Booth with Bridge units Bridge Credenza Kribbi

floor one - restaurant

After a restful night's sleep, your guests will expect impeccable service at breakfast, lunch or dinner, with tableware and warm beverages readily available. We provide furniture that brings organisation and calm to the forefront.

With easy to wipe surfaces and sleek storage, setting up tables becomes a quick and efficient experience, allowing your guests to enjoy a smooth and seamless experience.

Pictured: LockerWall - Bookcase and Perch pad Bridge - Credenza