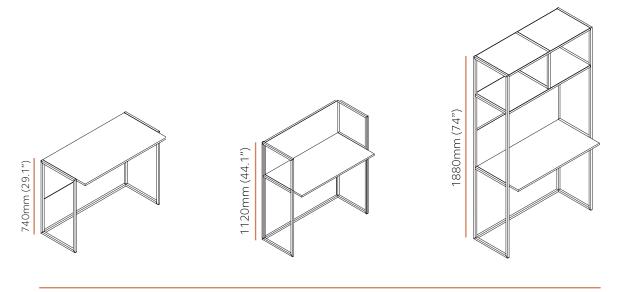

# Range Overview

Outline Desks are 500mm (19.7") deep.

All desks are 1000mm (39.4") wide.

Outline Storage units are 400mm (15.7") deep.

All units are 510mm (20.1") wide.

| Product Code | Description                                           | Height         |
|--------------|-------------------------------------------------------|----------------|
| OUD1007      | Outline Desk with steel frame and MFC top             | 740mm (29.1")  |
| OUD1011      | Outline Desk with back panel, steel frame and MFC top | 1120mm (44.1") |
| OUD1018      | Outline Desk with MFC display shelves and steel frame | 1880mm (74")   |