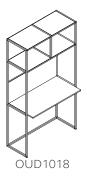

# Range Overview

Outline Desks are 500mm (19.7") deep.

All desks are 1000mm (39.4") wide.

Outline Storage units are 400mm (15.7") deep.

All units are 510mm (20.1") wide.

| Product Code | Description                                           | Height         |
|--------------|-------------------------------------------------------|----------------|
| OUD1007      | Outline Desk with steel frame and MFC top             | 740mm (29.1")  |
| OUD1011      | Outline Desk with back panel, steel frame and MFC top | 1120mm (44.1") |
| OUD1018      | Outline Desk with MFC display shelves and steel frame | 1880mm (74")   |