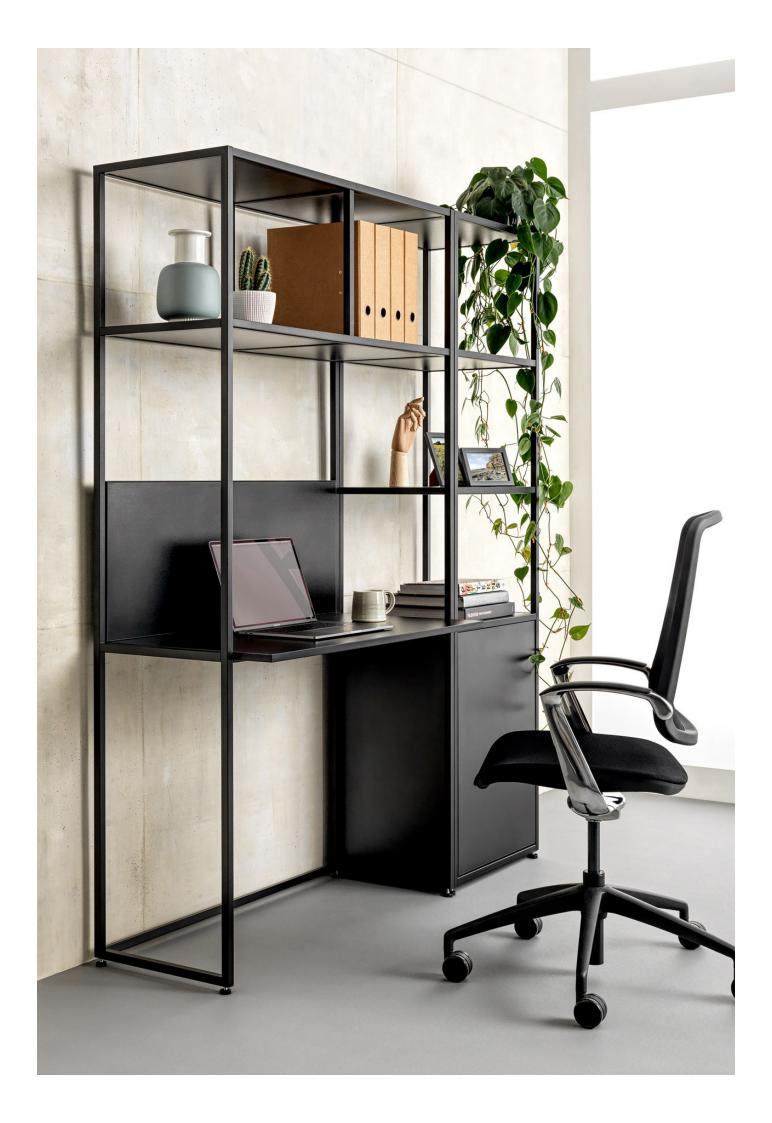

# Outline Home

Specification

We provide the Outline; you do the rest.

Outline frames are a step away from traditional home storage and display. Ideal for subtle space division in open-plan living, or placed against a wall, these beautiful, sleek steel frames come in all our Bisley colours and can be accessorized with matching steel or wooden shelves.

There are a selection of floor standing frame options, ranging from two-tier to five-tier high. With a choice of two depths to suite perfectly with our existing range, all frames are available with either steel or oak wood shelves.

### Benefits

Elegant and versatile design - Fitting perfectly into the homeplace, Outline's sleek and minimalist look allows you to fill in the details. Choose between decorative display and/or storage to add a unique, personal touch to your Outline frames or desking.

Combine materials - Create contrast with colours or combine materials by opting for either wood or steel shelves or storage fronts. Our beautiful range of finishes mean you can mix or match your storage to achieve your desired style.