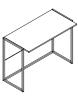

# Range Overview

Outline Desks are 500mm (19.7") deep.

All desks are 1000mm (39.4") wide.

Outline Storage units are 400mm (15.7") deep.

All units are 510mm (20.1") wide.

| Product Code | Description                                           | Height         |
|--------------|-------------------------------------------------------|----------------|
| OUD1007      | Outline Desk with steel frame and MFC top             | 740mm (29.1")  |
| OUD1011      | Outline Desk with back panel, steel frame and MFC top | 1120mm (44.1") |
| OUD1018      | Outline Desk with MFC display shelves and steel frame | 1880mm (74")   |