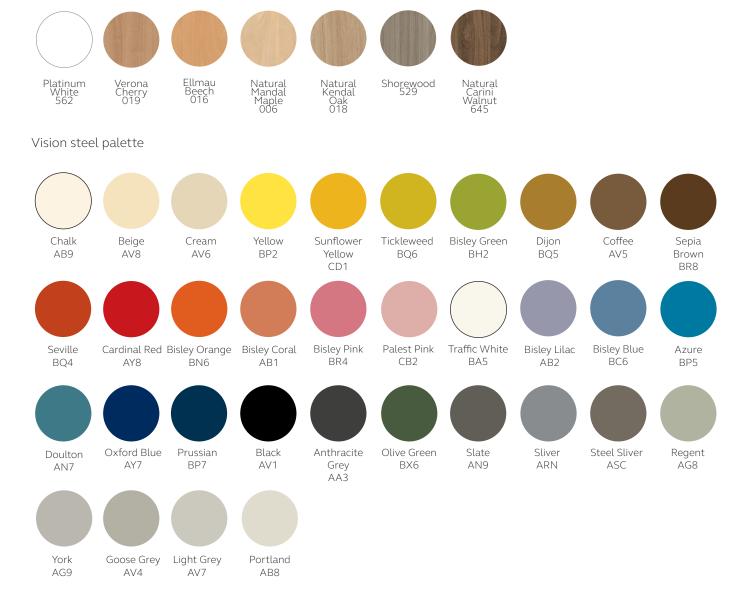

#### Finish options

All Outline Home products are available based on MFC elements from the Vision wood palette and steel elements from the Vision paint palette.

#### Vision wood palette

Please note: The Outline shelves are MFC only and will be colour matched to the wood finish specified for the desk top/cupboard.