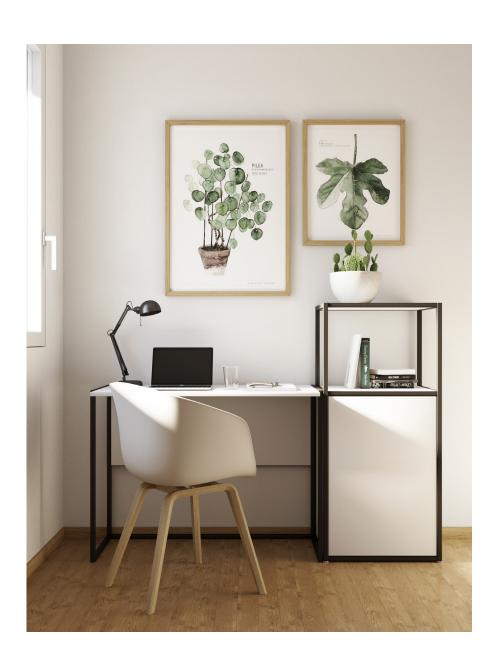

# Outline Home

Specification

We provide the Outline; you do the rest.

Outline frames are a step away from traditional home storage and display. Ideal for subtle space division in open-plan living, or placed against a wall, these beautiful, sleek steel frames come in all our Bisley colours and can be accessorized with matching steel or wooden shelves.

### Benefits

Elegant and versatile design - Fitting perfectly into the homeplace, Outline's sleek and minimalist look allows you to fill in the details. Choose between decorative display and/or storage to add a unique, personal touch to your Outline frames or desking.

Combine materials - Create contrast with colours or combine materials by opting for either wood or steel shelves or storage fronts. Our beautiful range of finishes mean you can mix or match your storage to achieve your desired style.