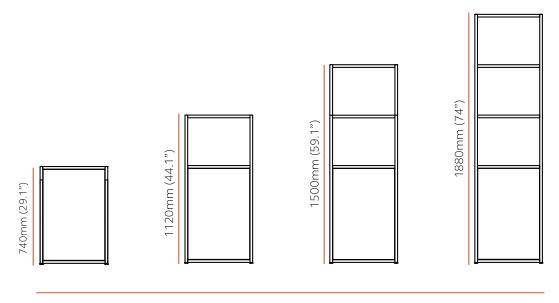

OUD1007

OUC0518

| Product Code | Description                                             | Height         |          |
|--------------|---------------------------------------------------------|----------------|----------|
| OUC0507      | Steel frame and one internal MFC shelf                  | 740mm (29.1")  |          |
| OUC0511      | Single steel frame, one internal and one external MFC   | 1120mm (44.1") |          |
|              | shelf                                                   |                | 01100507 |
| OUC0514      | Double steel frame, one internal and two external MFC   | 1500mm (59.1") | OUC0507  |
|              | shelves                                                 |                |          |
| OUC0518      | Triple steel frame, one internal and three external MFC | 1880mm (74")   |          |
|              | shelves                                                 |                |          |
|              |                                                         |                |          |