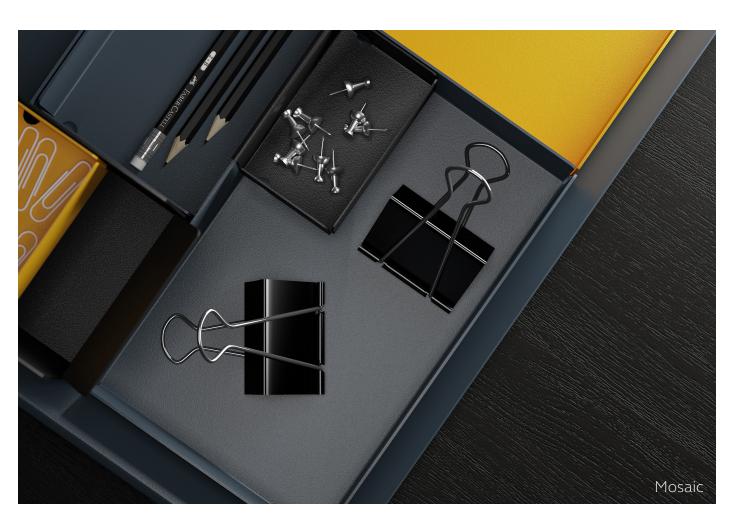

### Mosaic

Organise your work materials meticulously around you with Bisley's new Mosaic range. Handy desktop and hook-on trays and pots come in a variety of different sizes that can work together with your other work tools. Designed to complement many of our products and with a wide array of colour options.

# Mosaic

Mix 'n' match Mosaic to suit your style.

Small and large Mosaic tray sets.

Set of four hook-on accessories.

Available in 20 steel paint colours, with a choice of accent colours for the trays.

Hook-on accessories compatible with many of our standard products.

# Mosaic - Desk Accessories H: 103mm (4.1") W: 367mm (14.4")

Product Code Description Depth

MOSMALL Set of six steel storage trays 144mm (5.7")

MOLARGE Set of eight steel storage trays 267mm (10.5")

# Mosaic - Hanging Accessories

Product Code Description

MOHANG Set of four hooks on accessories compatible with Hideaway

Wall Desk, Platform & MultiTask

MOHANG