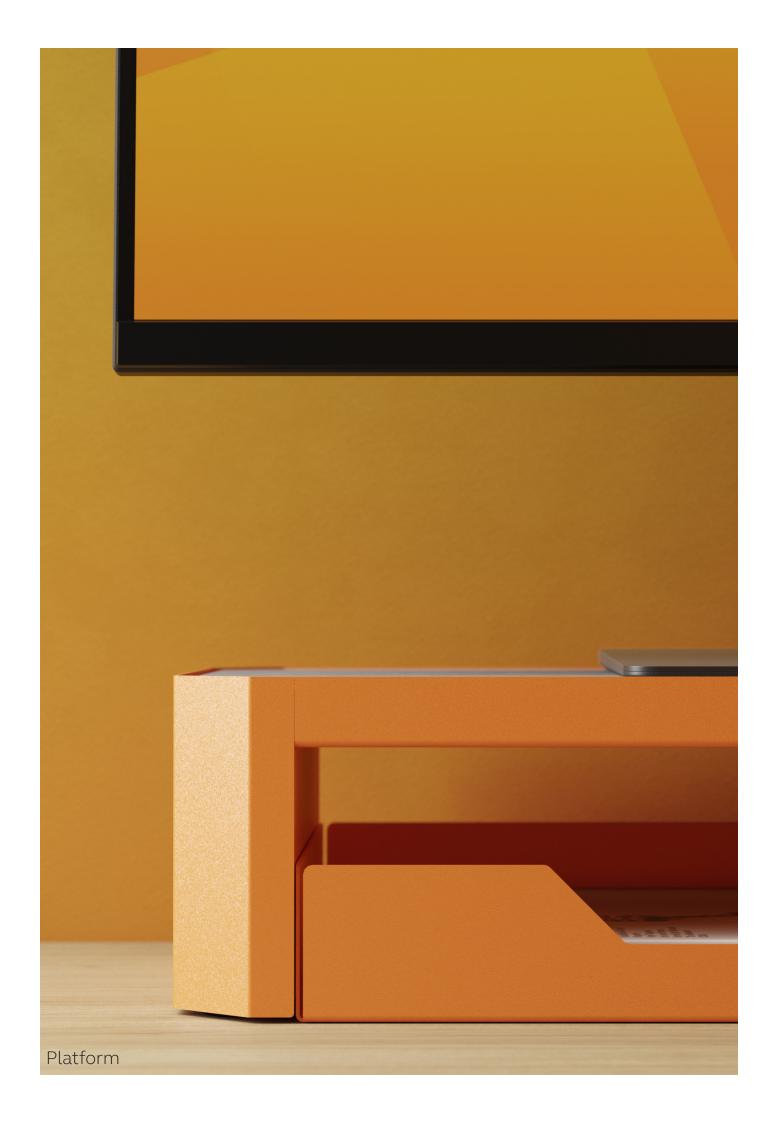

# Platform

Elevate your working day with a Platform.

With many of us working longer or more flexible hours, it's vital to make sure your monitor is at the correct and comfortable height. Available in two widths to suit different screens and needs, Platform's minimalist design ensures that your display is always lifted. With a handy tray to pop your bits 'n bobs in, Platform keeps your desk tidy all day.

# Platform

Work comfortably and clutter free with a Platform.

Steel screen stand and accompanying tray.

Available in 20 steel paint colours.

Anti-slip, scratch free fabric top.

Available in two widths.

Discreet rubber levelling feet.

Designed and made in the UK.

Two-year guarantee.

Platform H: 111mm (4.4") D: 235mm (9.3")

Product Code Description Width

PL500 Monitor stand steel, with fabric top and steel tray 500mm (19.7")
PL750 Monitor stand steel, with fabric top and steel tray 750mm (29.5")