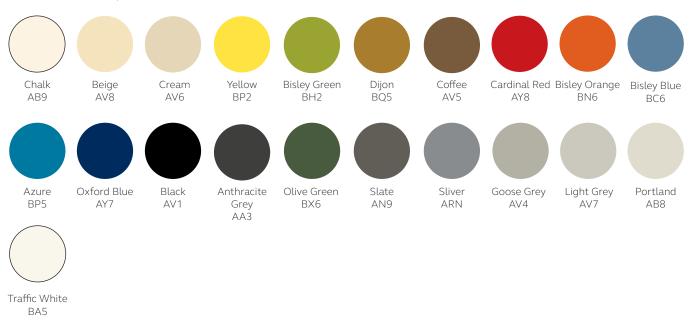

# Finish options

Platform products and Mosaic are available from the Performance paint palette.

Performance steel palette

For alternative finishes surcharge apply, please see below.

### Vision paint palette

Vision paint palette = +5%