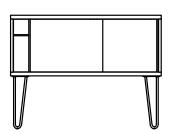

#### MultiSideboard

The MultiSideboard suites beautifully with the rest of the MultiRange. The sliding steel doors allow you to add a pop of colour to the room, matching your MultiDrawer or MultiDesk if you wish. Simple clean lines and a choice of steel hairpin or tapered wooden legs combine style with practical storage for any room. The Multisideboard provides a minimalist place to pop your printer or other belongings, with handy adjustable shelves, so that when you're finished with your work, you can pack your day away.

# MultiSideboard

H: 752mm (29.6") W: 1000mm (39.4") D: 450mm (17.7")

Product Code Description

MS1007H Steel sliding doors, one steel shelf and steel Hairpin legs

MS1007H