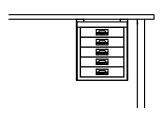

#### MultiTask

Take your organisation skills to the next level with the nifty new MultiTask from Bisley. A tray that fits perfectly onto your MultiDrawer, your go-to items will always be to hand. The MultiTask means that you can always keep your desk space clear, clean and calm – tidy desk, tidy mind. Available in 20 different colours to mix or match with your MultiDrawer or Mosaic range.

# MultiTask

H: 50mm (2") W: 280mm (11") D: 380mm (15")

Product Code Description

MTTRAY A4 Mobile steel task tray

MTTRAY

MultiDrawer not included, must be purchased separately. Compatible with the Mosaic hanging accessory pack.