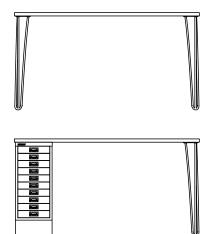

#### MultiDesk

Bring a Design Classic into your home or office and transform a 29 Series MultiDrawer into a multi-functional desk!

Perfect for smaller spaces, and with all the benefits of the iconic MultiDrawer, you can stay organised while working comfortably and maximising space.

With a 'multi-tude' of options, whether you already have a MultiDrawer or you're looking to buy one, the versatile Multi-Desk allows you to build your own unique arrangement to suit your needs. Elevate an existing MultiDrawer by adding a desk-top, and choose from steel hairpin or beautiful wooden legs, as needed. Or, buy a desktop for two MultiDrawers to revamp your existing storage into a stylish & chic working desk.

# MultiDesk

Tops H: 25mm (1") D: 600mm (23.6")

| Product Code  | Description        | Width          |               |
|---------------|--------------------|----------------|---------------|
| MDTP105060025 | Desktop in plywood | 1050mm (41.3") |               |
| MDTP140060025 | Desktop in plywood | 1400mm (55.1") |               |
| MDTM105060025 | Desktop in MFC     | 1050mm (41.3") |               |
| MDTM140060025 | Desktop in MFC     | 1400mm (55.1") | MDTP105060025 |

MultiDrawer and high plinth not included, must be purchased separately, see MultiDrawer - 29 Series section below.

Legs H: 710mm (28")

| Product Code     | Description                             |        |        |
|------------------|-----------------------------------------|--------|--------|
| MDWLEG<br>MDHLEG | Wooden leg in Oak<br>Hairpin leg, steel |        |        |
|                  |                                         | MDWLEG | MDHLEG |

MultiDrawer - 29 Series W: 279mm (11") D: 380mm (15")

| Product Code | Description          | Width         | ^       |
|--------------|----------------------|---------------|---------|
| H298BNL      | MultiDrawer (2+3+3)* | 590mm (23.2") |         |
| H296NL       | MultiDrawer (6)*     | 590mm (23.2") |         |
| H2910NL      | MultiDrawer (10)*    | 590mm (23.2") |         |
| MDHP*        | High plinth          | 146mm (5.7")  | H2910NI |