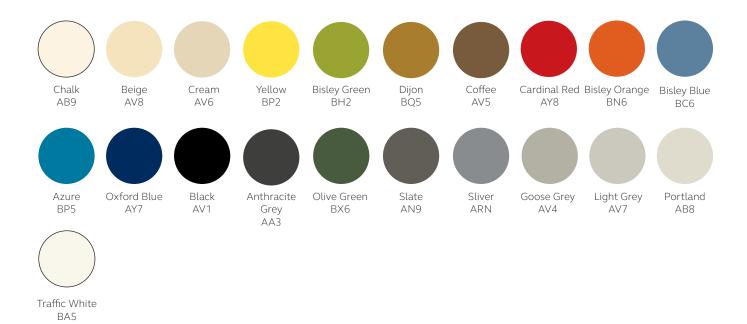

## Leg finishes

The hairpin legs are available from the Performance paint palette.

Please note: The wooden leg option is available in oak only.

#### MultiDrawer

MultiDrawers are available from the Performance paint palette.

#### MultiSideboard

MultiSideboard are available from the Vision wood palette and steel finishes from the Performance paint palette.

## MultiSling

MultiSling are available from the Performance paint palette.

#### MultiTask

The MultiTask are available from the Performance paint palette.

## Vision paint palette

Vision paint palette = +5%