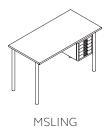

#### MultiSling

Attach a classic icon to your desk. With technology and screens ever more present, desk space is at a premium. With Bisley's new MultiSling, you can be savvy with your space, without compromising on function. The MultiSling discreetly attaches to your desk and can be suited to perfectly match your Multi-Drawer with 20 colours available.

The MultiSling is compatible with Mosaic hanging accessories.

# MultiSling

Product Code Description

MSLING Under desk MultiDrawer fixing kit and tray for twelve series Multi-

drawer

MultiDrawer not included, must be purchased separately. Compatible with the Mosaic hanging accessory pack.