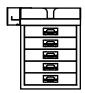

#### MultiDesk

Bring a Design Classic into your home or office and transform a 29 Series MultiDrawer into a multi-functional desk!

Perfect for smaller spaces, and with all the benefits of the iconic MultiDrawer, you can stay organised while working comfortably and maximising space.

With a 'multi-tude' of options, whether you already have a MultiDrawer or you're looking to buy one, the versatile Multi-Desk allows you to build your own unique arrangement to suit your needs. Elevate an existing MultiDrawer by adding a desk-top, and choose from steel hairpin or beautiful wooden legs, as needed. Or, buy a desktop for two MultiDrawers to revamp your existing storage into a stylish & chic working desk.

# MultiDesk

Tops H: 25mm (1") D: 600mm (23.6")

| Product Code  | Description        | Width          |               |
|---------------|--------------------|----------------|---------------|
| MDTP105060025 | Desktop in plywood | 1050mm (41.3") |               |
| MDTP140060025 | Desktop in plywood | 1400mm (55.1") |               |
| MDTM105060025 | Desktop in MFC     | 1050mm (41.3") |               |
| MDTM140060025 | Desktop in MFC     | 1400mm (55.1") | MDTP105060025 |

MultiDrawer and high plinth not included, must be purchased separately, see MultiDrawer - 29 Series section below.

Legs H: 710mm (28")

| Product Code     | Description                             |        |        |
|------------------|-----------------------------------------|--------|--------|
| MDWLEG<br>MDHLEG | Wooden leg in Oak<br>Hairpin leg, steel |        |        |
|                  |                                         | MDWLEG | MDHLEG |

MultiDrawer - 29 Series W: 279mm (11") D: 380mm (15")

| Product Code | Description          | Width         | ^       |
|--------------|----------------------|---------------|---------|
| H298BNL      | MultiDrawer (2+3+3)* | 590mm (23.2") |         |
| H296NL       | MultiDrawer (6)*     | 590mm (23.2") |         |
| H2910NL      | MultiDrawer (10)*    | 590mm (23.2") |         |
| MDHP*        | High plinth          | 146mm (5.7")  | H2910NI |