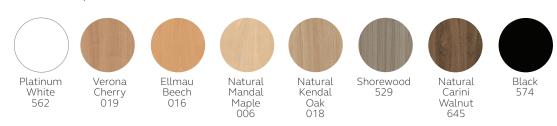

## Desktop finishes

The MultiDesk desktops available in a white laminated plywood desktop and an MFC desktop from the Vision wood palette.

## Leg finishes

The hairpin legs are available from the Performance paint palette.

Please note: The wooden leg option is available in oak only.

#### Vision wood palette