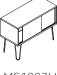

#### MultiSideboard

The MultiSideboard suites beautifully with the rest of the MultiRange. The sliding steel doors allow you to add a pop of colour to the room, matching your MultiDrawer or MultiDesk if you wish. Simple clean lines and a choice of steel hairpin or tapered wooden legs combine style with practical storage for any room. The Multisideboard provides a minimalist place to pop your printer or other belongings, with handy adjustable shelves, so that when you're finished with your work, you can pack your day away.

# MultiSideboard

H: 752mm (29.6") W: 1000mm (39.4") D: 450mm (17.7")

Product Code Description

MS1007H Steel sliding doors, one steel shelf and steel Hairpin legs

MS1007H