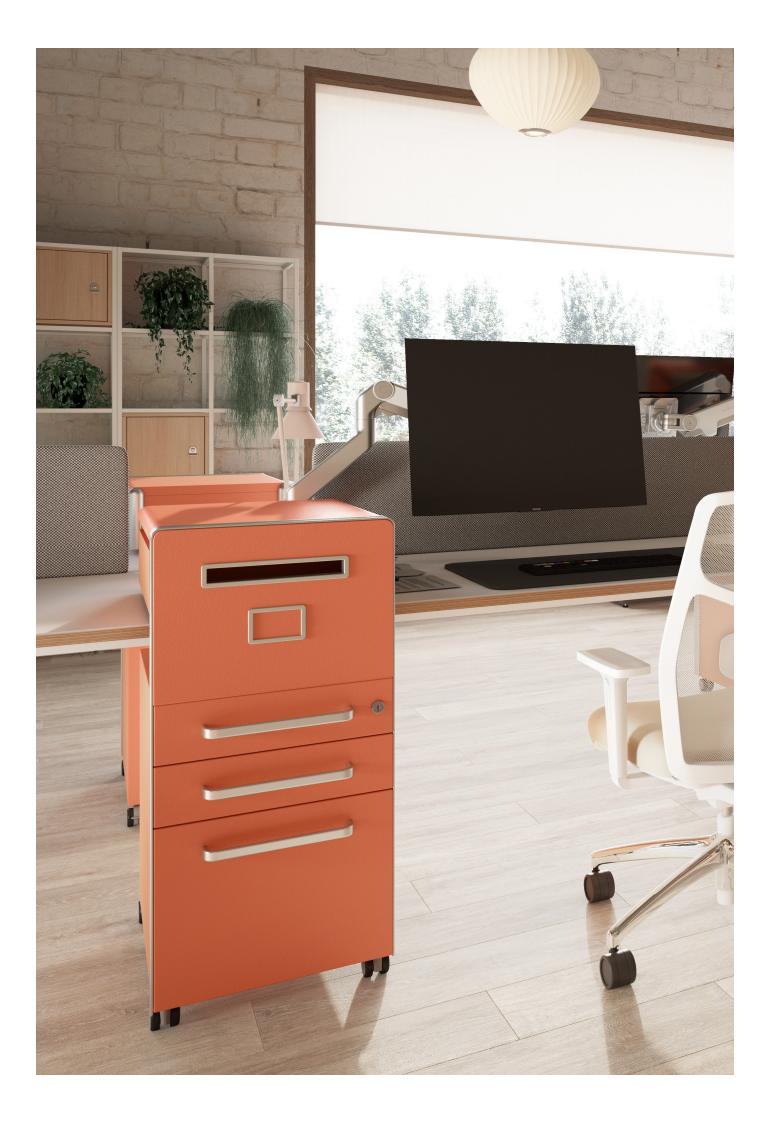

Bite, a clever twist on the standard pedestal.

Bite wraps neatly around a desk or workstation providing convenient storage – underdesk storage beneath, and flexible storage above. Every Bite comes with a postal slot and business card holder with the option of a cork bulletin board or whiteboard inside the lid.

Reversible soft closing lid.

Bulletin board or whiteboard.

Minimum ten-year guarantee.