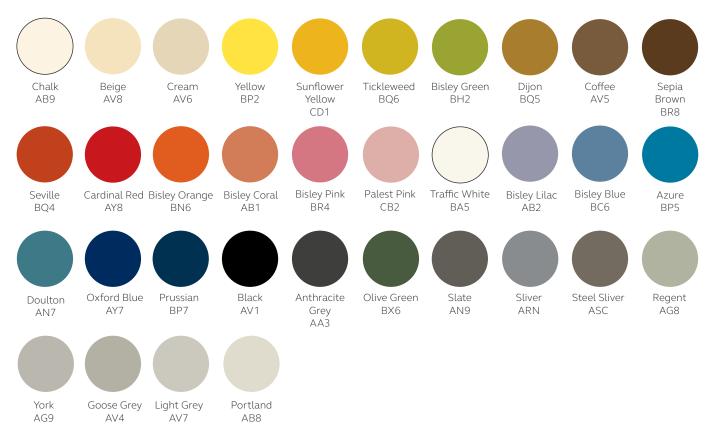

|
| BTBACPLWMF   | Left handed, whiteboard, one medium & one filing drawer           |             |
| BTBACPRBIIF  | Right handed, pinable board, two intermediate & one filing drawer |             |
| BTBACPRBMF   | Right handed, pinable board, one medium & one filing drawer       | BTBACPLBIIF |
| BTBACPRWIIF  | Right handed, whiteboard, two intermediate & one filing drawer    |             |
| BTBACPRWMF   | Right handed, whiteboard, one medium & one filing drawer          |             |
| DIP          | Drop-in pen tray (A4) ordered separately                          |             |

BTBACPRWIIF

## Specification Notes

### Locking options:

All Bite units listed are with AB locking as standard.

#### AB



### Finish options:

Bite is available in the Vision paint palette.