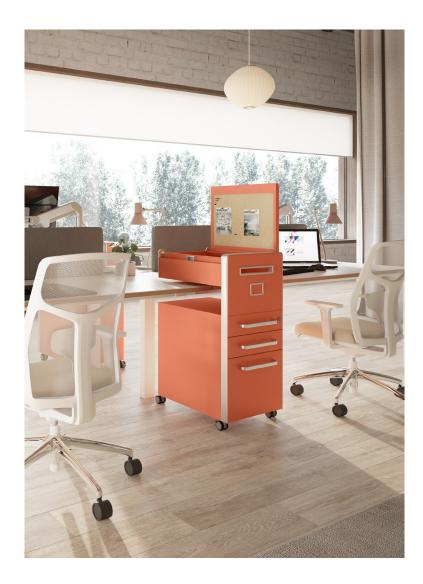

### Range Overview

Both left hand and right hand Bite options are available. Bite is 573mm (23") deep.

428mm (17")

#### H: 930mm (37") W: 428mm (17") D: 573mm (23")

| Product Code | Description                                                       |             |
|--------------|-------------------------------------------------------------------|-------------|
| BTBACPLBIIF  | Left handed, pinable board, two intermediate & one filing drawer  |             |
| BTBACPLBMF   | Left handed, pinable board, one medium & one filing drawer        |             |
| BTBACPLWIIF  | Left handed, whiteboard, two intermediate & one filing drawer     |             |
| BTBACPLWMF   | Left handed, whiteboard, one medium & one filing drawer           |             |
| BTBACPRBIIF  | Right handed, pinable board, two intermediate & one filing drawer |             |
| BTBACPRBMF   | Right handed, pinable board, one medium & one filing drawer       | BTBACPLBIIF |
| BTBACPRWIIF  | Right handed, whiteboard, two intermediate & one filing drawer    |             |
| BTBACPRWMF   | Right handed, whiteboard, one medium & one filing drawer          |             |
| DIP          | Drop-in pen tray (A4) ordered separately                          |             |