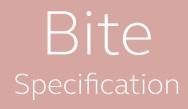

Bite, a clever twist on the standard pedestal.

Bite wraps neatly around a desk or workstation providing convenient storage – underdesk storage beneath, and flexible storage above. Every Bite comes with a postal slot and business card holder with the option of a cork bulletin board or whiteboard inside the lid.

Space-efficient and mobile, it's ideal for use in benching environments.

# Features & Benefits

Available as a left or right-handed unit with many secure storage options customisable to suit your needs.

Mobile, so suitable for hot desking.

Postal slot and business card holder.