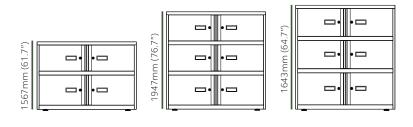

### Lockers

| Product Code                                                         | Description                                                                                                                                                                                                                                                    | Height                                                                                                |                  |
|----------------------------------------------------------------------|----------------------------------------------------------------------------------------------------------------------------------------------------------------------------------------------------------------------------------------------------------------|-------------------------------------------------------------------------------------------------------|------------------|
| YELD0807<br>YELD0810<br>YELD0811<br>YELD0812<br>YELD0813<br>YELD0819 | Two x 267mm (10.5") & two x 305mm (12") doors<br>Four x 267mm (10.5") & two x 305mm (12") doors<br>Two x 305mm (12") & four x 343mm (13.5") doors<br>Eight x 267mm (10.5") doors<br>Six x 267mm (10.5") & two x 305mm (12") doors<br>Ten x 343mm (13.5") doors | 693mm (27.3")<br>1000mm (39.4")<br>1149mm (45.2")<br>1270mm (50")<br>1300mm (51.2")<br>1947mm (76.7") | YELD0807         |
|                                                                      |                                                                                                                                                                                                                                                                | W: 1000mm (39.4")                                                                                     | D: 470mm (18.5") |

| Product Code | Description                                    | Height         |
|--------------|------------------------------------------------|----------------|
| YELD1007     | Two x 267mm (10.5") & two x 305mm (12") doors  | 693mm (27.3")  |
| YELD1010     | Four x 267mm (10.5") & two x 305mm (12") doors | 1000mm (39.4") |
| YELD1011     | Two x 305mm (12") & four x 343mm (13.5") doors | 1149mm (45.2") |
| YELD1012     | Eight x 267mm (10.5") doors                    | 1270mm (50")   |
| YELD1013     | Six x 267mm (10.5") & two x 305mm (12") doors  | 1300mm (51.2") |
| YELD1019     | Ten x 343mm (13.5") doors                      | 1947mm (76.7") |
|              |                                                |                |