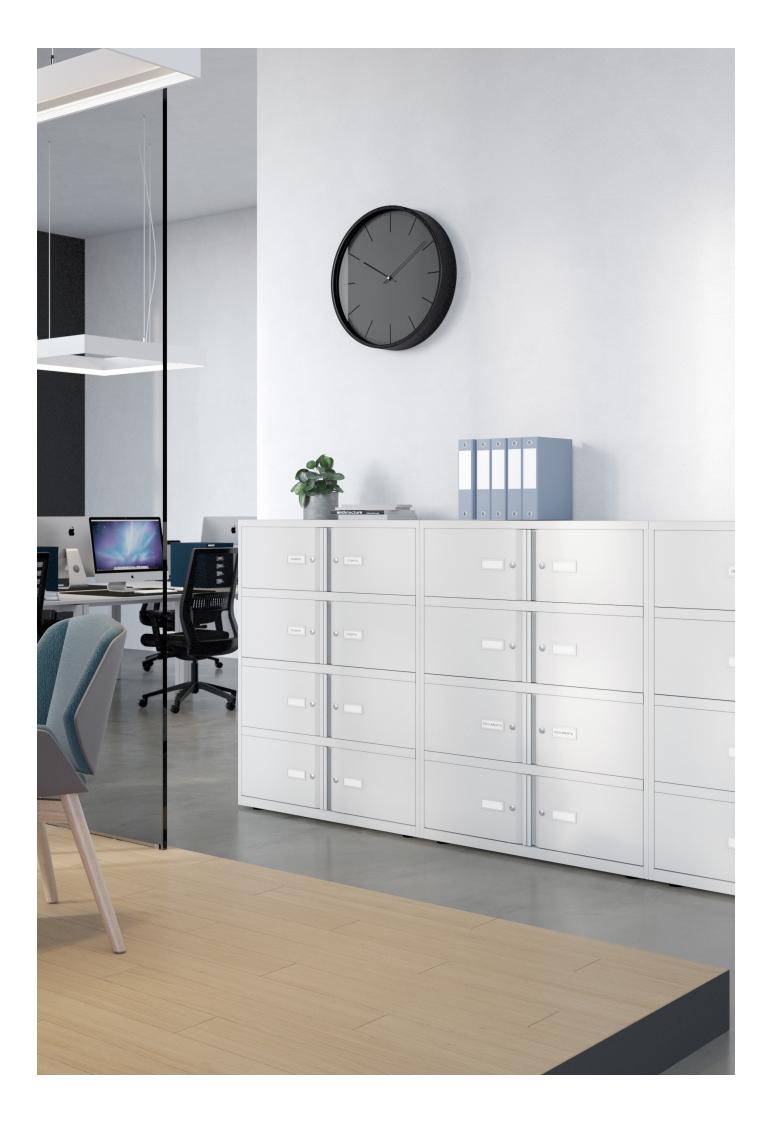

# Essentials Lockers

Specification

Our Essentials locker range allows you to take the complexity out of specifying your personal storage needs. You can choose from a range of colours, heights and widths – so you get the best configuration for your working environment. Personal storage lockers are available for front-of-house applications, all with an individual lock and barrel keys for security. Name slot holders come as standard.

Essentials lockers are an affordable, high quality storage option

to suit your needs.

# Features & Benefits

Available in six heights, two widths and one depth.

Levelling feet as standard.

Label holders included as standard.

Classic colour palette.

AB series locks as standard.

Five-year warranty.