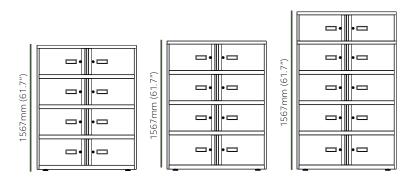

### Lockers

| Product Code                                                         | Description                                                                                                                                                                                                                                                    | Height                                                                                                |                  |
|----------------------------------------------------------------------|----------------------------------------------------------------------------------------------------------------------------------------------------------------------------------------------------------------------------------------------------------------|-------------------------------------------------------------------------------------------------------|------------------|
| YELD0807<br>YELD0810<br>YELD0811<br>YELD0812<br>YELD0813<br>YELD0819 | Two x 267mm (10.5") & two x 305mm (12") doors<br>Four x 267mm (10.5") & two x 305mm (12") doors<br>Two x 305mm (12") & four x 343mm (13.5") doors<br>Eight x 267mm (10.5") doors<br>Six x 267mm (10.5") & two x 305mm (12") doors<br>Ten x 343mm (13.5") doors | 693mm (27.3")<br>1000mm (39.4")<br>1149mm (45.2")<br>1270mm (50")<br>1300mm (51.2")<br>1947mm (76.7") | YELD0807         |
|                                                                      |                                                                                                                                                                                                                                                                | W: 1000mm (39.4")                                                                                     | D: 470mm (18.5") |

| Product Code | Description                                    | Height         |
|--------------|------------------------------------------------|----------------|
| YELD1007     | Two x 267mm (10.5") & two x 305mm (12") doors  | 693mm (27.3")  |
| YELD1010     | Four x 267mm (10.5") & two x 305mm (12") doors | 1000mm (39.4") |
| YELD1011     | Two x 305mm (12") & four x 343mm (13.5") doors | 1149mm (45.2") |
| YELD1012     | Eight x 267mm (10.5") doors                    | 1270mm (50")   |
| YELD1013     | Six x 267mm (10.5") & two x 305mm (12") doors  | 1300mm (51.2") |
| YELD1019     | Ten x 343mm (13.5") doors                      | 1947mm (76.7") |
|              |                                                |                |