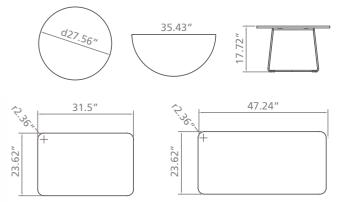

### Habana Tables

Designed with a clean and simple rod cross frame, the Habana table is available in a wide range of top shapes & sizes to suit every need. This versatile range of low tables is a perfect match to Bisley's seating options with rod base frames.

 27.56diax17.72"h Low Side Table
 EUTC07

 35.43diax17.72"h Semi Circular Low Side
 EUTS09

 31.5x23.62x17.72"h Low Side Table
 EUTR08

 47.24x23.62x17.72"h Low Side Table
 EUTR12