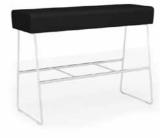

## **Perch Stool**

The Perch Stool provides stool height seating for two people and promotes collaboration and group interaction. The upholstered seat is supported on a chrome plated steel rod frame.

43.31" w Perch Stool No Back **EUSW** 