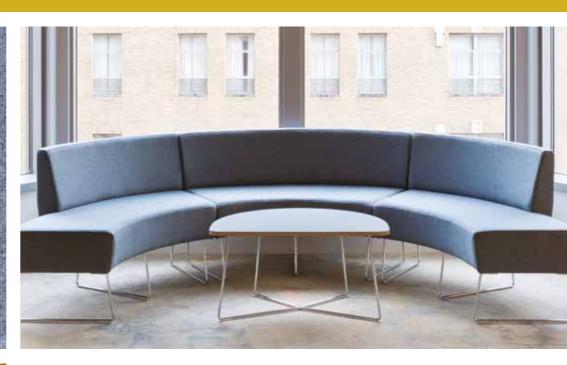

page 18 page 19

Bisley's range of soft seating has been designed for collaborative, work lounge and hospitality areas in progressive working environments. The range comprises radial and straight benches, booth seating available in low or high back options, high stools, conference chairs and perch stools. A range of occasional tables complements the seating.

# Be Bench

Available in radial and straight modules, the Be Bench can be specified with or without a back and it can be configured to create collaborative and break-out areas. The upholstered body of the Be bench is supported by a chrome plated steel rod frame. \*Partial back units can be specified left or right

- a. 59.06x2.36" Curved Partial Back
- b. 43.31" w Bench with Full Back
- c. 28.35x28.35" Corner Bench Full Back **EUNFK05**
- d. 43.31" w Bench Partial Back 70.87" w Bench Partial Back

EUNFS11 EUNRS11/EUNLS11 EUNRS18/EUNLS18

e. 59.06x2.36" Curved Bench Full Back **EUNFC15** 

EUNRC15/EUNLC15

Camira Blazer fabric in Wesley and Aberlour combination