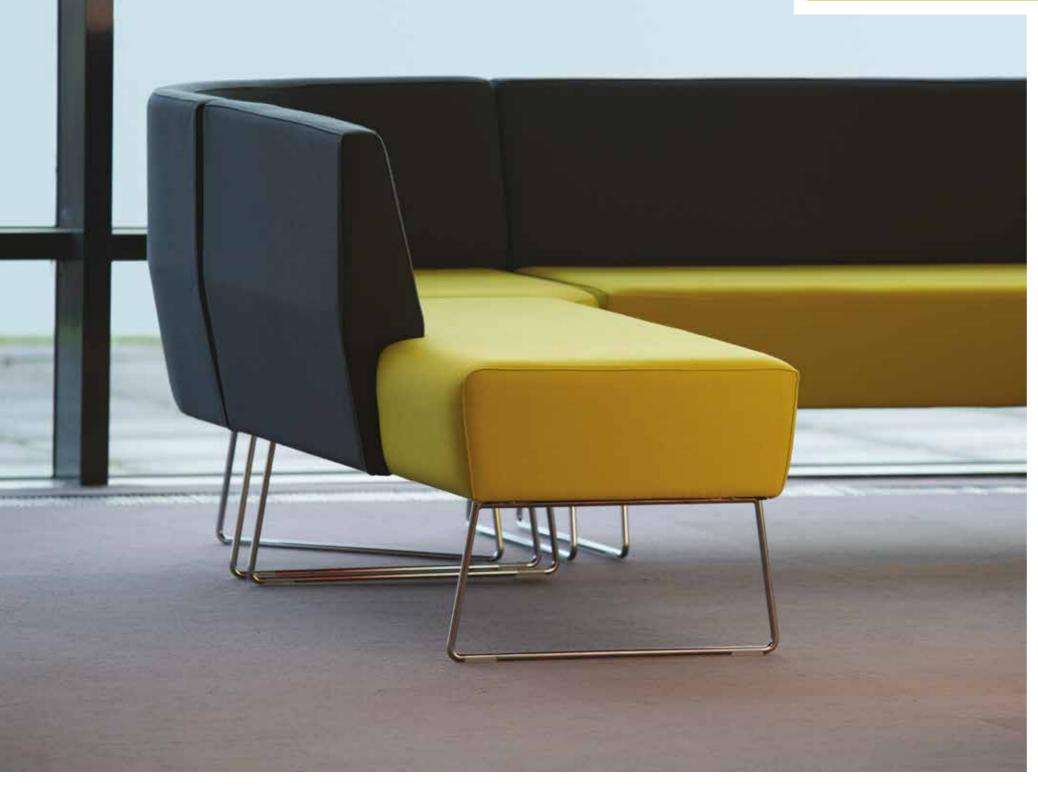

# Be Bench

Available in radial and straight modules, the Be Bench can be specified with or without a back and it can be configured to create collaborative and break-out areas. The upholstered body of the Be bench is supported by a chrome plated steel rod frame. \*Partial back units can be specified left or right

- a. 59.06x2.36" Curved Partial Back
- b. 43.31" w Bench with Full Back
- c. 28.35x28.35" Corner Bench Full Back **EUNFK05**
- d. 43.31" w Bench Partial Back 70.87" w Bench Partial Back

EUNFS11 EUNRS11/EUNLS11 EUNRS18/EUNLS18

e. 59.06x2.36" Curved Bench Full Back **EUNFC15** 

EUNRC15/EUNLC15

Camira Blazer fabric in Wesley and Aberlour combination