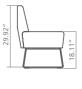

# Be Bench

Available in radial and straight modules, the Be Bench can be specified with or without a back and it can be configured to create collaborative and break-out areas. The upholstered body of the Be bench is supported by a chrome plated steel rod frame. \*Partial back units can be specified left or right

- a. 59.06x2.36" Curved Partial Back
- b. 43.31" w Bench with Full Back
- c. 28.35x28.35" Corner Bench Full Back **EUNFK05**
- d. 43.31" w Bench Partial Back 70.87" w Bench Partial Back

EUNFS11 EUNRS11/EUNLS11 EUNRS18/EUNLS18

e. 59.06x2.36" Curved Bench Full Back **EUNFC15** 

EUNRC15/EUNLC15

Camira Blazer fabric in Wesley and Aberlour combination