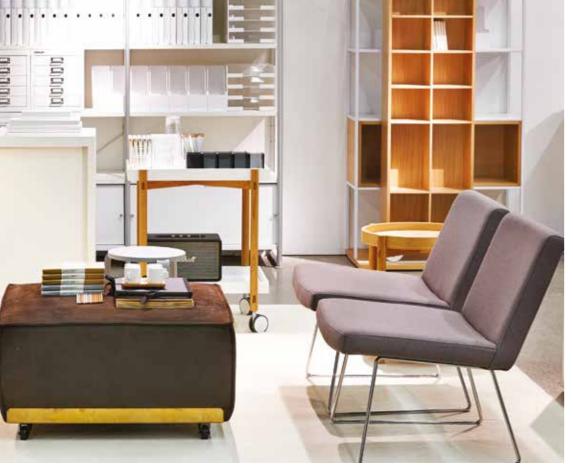

## Leaf Chair

A fully upholstered low easy side chair on a simple bright chrome rod frame, lightweight wireframe and a wide body; perfect for informal meeting or break-out spaces where comfortable seating becomes a priority.

27.56x27.56" Leaf Chair **EUCL** 

Be rectangular table (EUTR08 31.5" x 23.62")

### Habana Tables

Designed with a clean and simple rod cross frame, the Habana table is available in a wide range of top shapes & sizes to suit every need. This versatile range of low tables is a perfect match to Bisley's seating options with rod base frames.