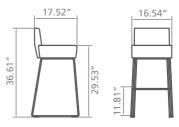

# High Stool

With a modern and clean aesthetic, Be high stool has been designed for hospitality and collaboration areas to facilitate meetings, group practices and transient work. This low back upholstered seat is supported on a chrome plated steel rod frame.

19.69" w High Stool **EUSH** 

**BISLEY** 

Combination of curved partial and full back Be Benches. Habana D table