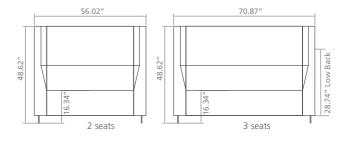

# Julio Sofa

Manufactured to high quality standards, the Julio soft seating range is perfect for hospitality and reception areas thanks to its versatility and comfortable design. Available in low-back and high-back options, Julio can be combined to perfection with Be tables to create a unique reception space.

Julio High Back (2 seats) **EUJ2H** Julio High Back (3 seats) **EUJ3H** Julio Low Back (2 seats) EUJ2S Julio Low Back (3 seats) EUJ3S

Leaf Chair and Habana round Table