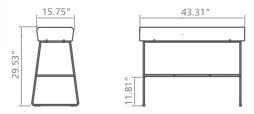

## **Perch Stool**

The Perch Stool provides stool height seating for two people and promotes collaboration and group interaction. The upholstered seat is supported on a chrome plated steel rod frame.

43.31" w Perch Stool No Back **EUSW** 