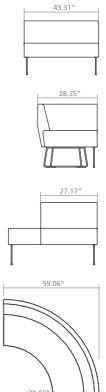

# Be Bench

Available in radial and straight modules, the Be Bench can be specified with or without a back and it can be configured to create collaborative and break-out areas. The upholstered body of the Be bench is supported by a chrome plated steel rod frame. \*Partial back units can be specified left or right

- a. 59.06x2.36" Curved Partial Back
- b. 43.31" w Bench with Full Back
- c. 28.35x28.35" Corner Bench Full Back **EUNFK05**
- d. 43.31" w Bench Partial Back 70.87" w Bench Partial Back

EUNFS11 EUNRS11/EUNLS11 EUNRS18/EUNLS18

e. 59.06x2.36" Curved Bench Full Back **EUNFC15** 

EUNRC15/EUNLC15

Camira Blazer fabric in Wesley and Aberlour combination