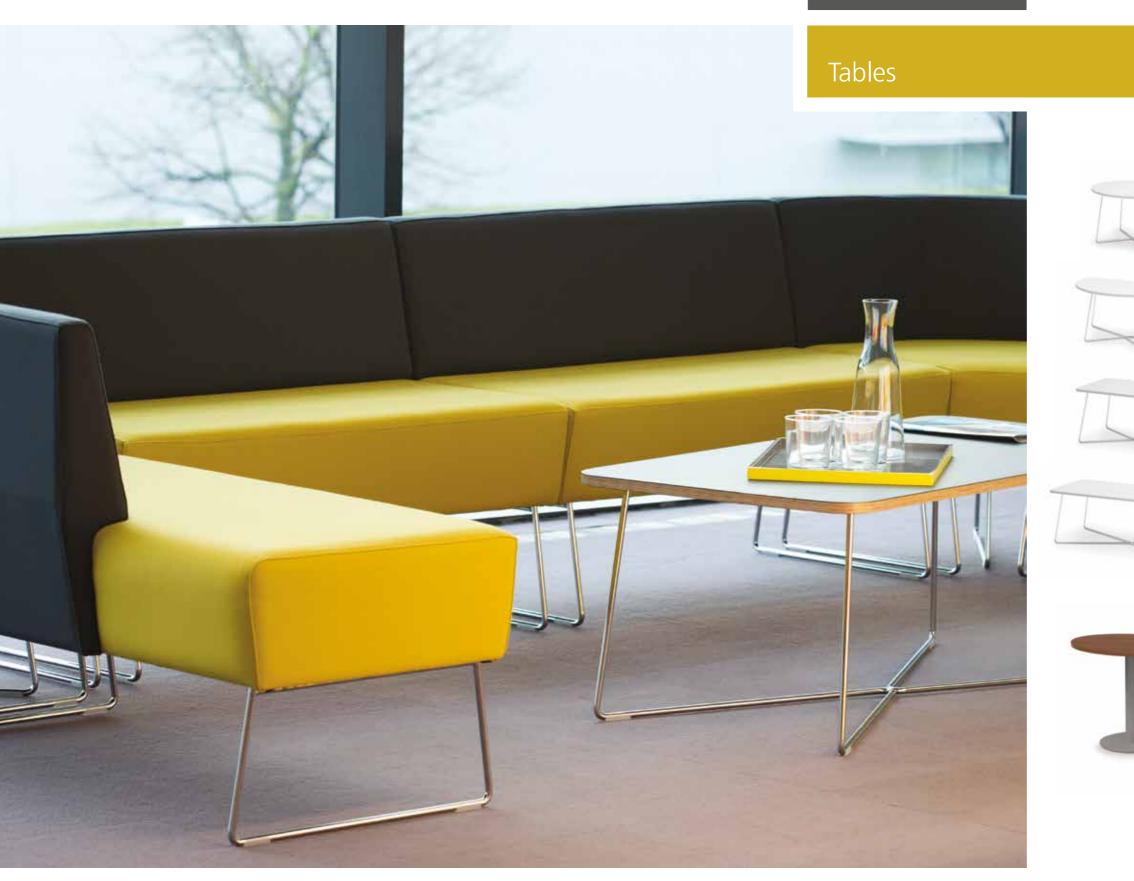

# Tables

Tables Habana Tables

Mondo Round Table

Fabric Color Options General Terms & Conditions

| page | 9 |
|------|---|
| page | 9 |

| page | 11 |
|------|----|
| page | 13 |
| page | 15 |

page 17 page 17

### Habana Tables

Designed with a clean and simple rod cross frame, the Habana table is available in a wide range of top shapes & sizes to suit every need. This versatile range of low tables is a perfect match to Bisley's seating options with rod base frames.

### Mondo Round Tables

The Mondo round table is versatile and perfect for occasional meetings. Available in a variety of finishes, this meeting table can be easily combined with the Arthur chair for an informal work session.