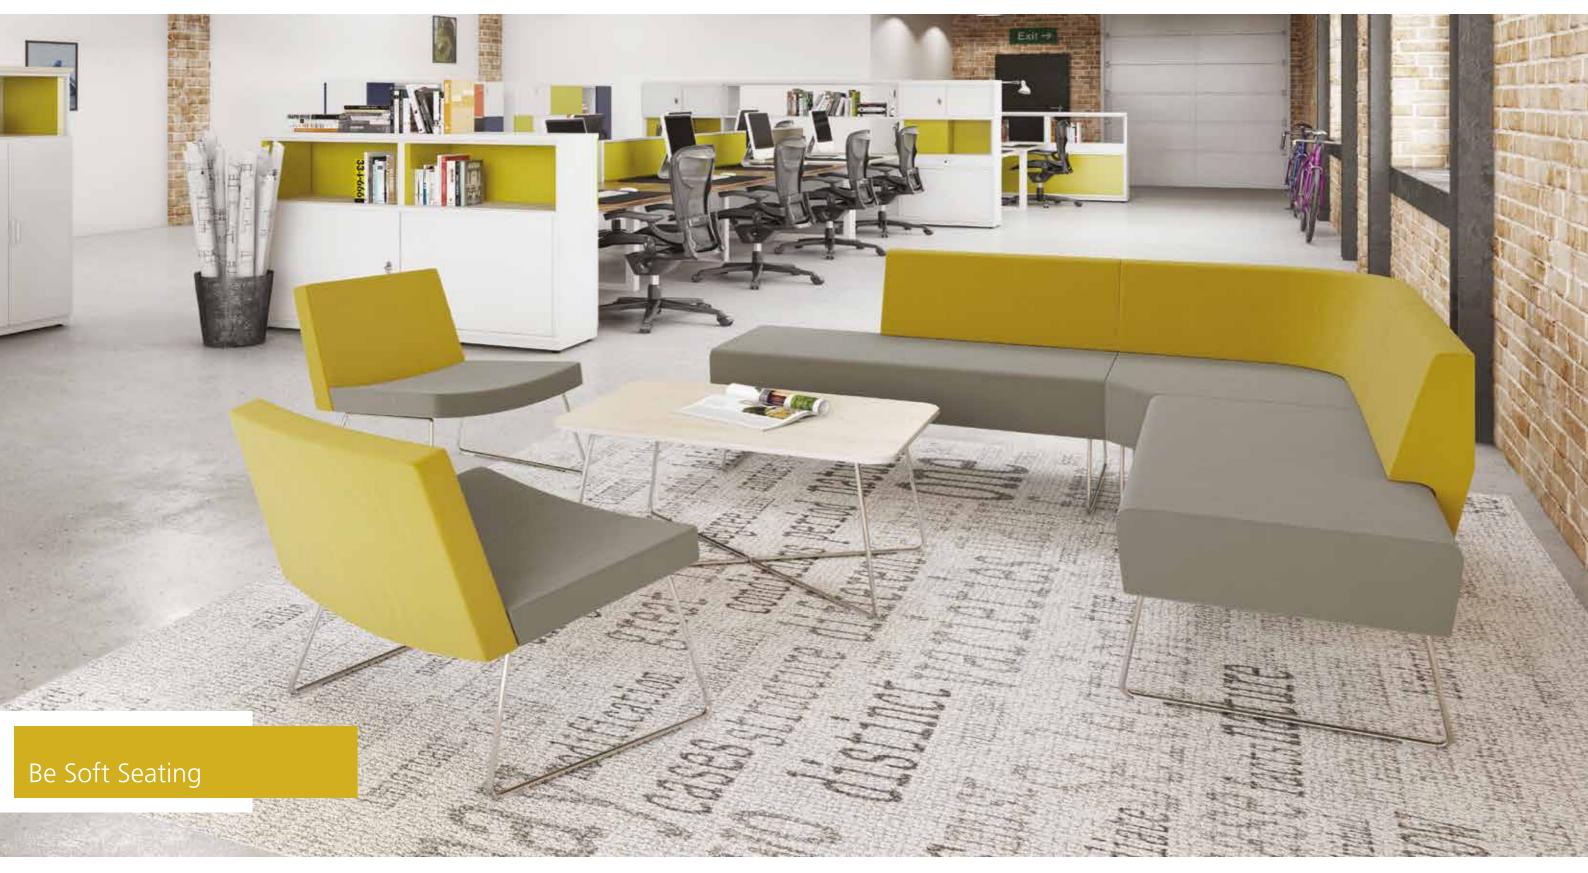

page 18 page 19

Bisley's range of soft seating has been designed for collaborative, work lounge and hospitality areas in progressive working environments. The range comprises radial and straight benches, booth seating available in low or high back options, high stools, conference chairs and perch stools. A range of occasional tables complements the seating.

# Be Bench

Available in radial and straight modules, the Be Bench can be specified with or without a back and it can be configured to create collaborative and break-out areas. The upholstered body of the Be bench is supported by a chrome plated steel rod frame. \*Partial back units can be specified left or right

## Leaf Chair

A fully upholstered low easy side chair on a simple bright chrome rod frame, lightweight wireframe and a wide body; perfect for informal meeting or break-out spaces where comfortable seating becomes a priority.

### Habana Tables

Designed with a clean and simple rod cross frame, the Habana table is available in a wide range of top shapes & sizes to suit every need. This versatile range of low tables is a perfect match to Bisley's seating options with rod base frames.