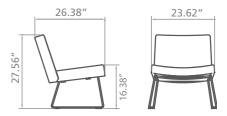

## Leaf Chair

A fully upholstered low easy side chair on a simple bright chrome rod frame, lightweight wireframe and a wide body; perfect for informal meeting or break-out spaces where comfortable seating becomes a priority.

27.56x27.56" Leaf Chair **EUCL** 

Be rectangular table (EUTR08 31.5" x 23.62")