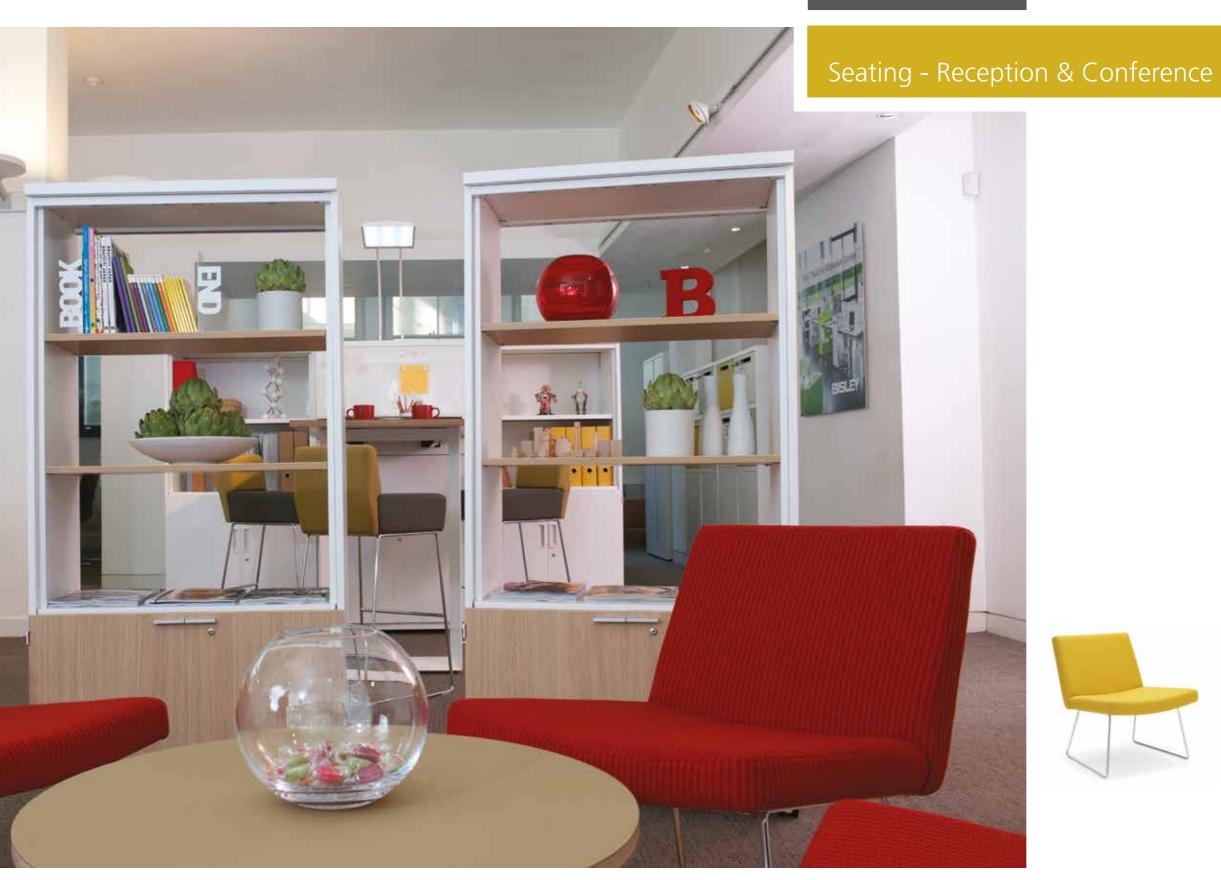

# **Reception & Conference**

Be Bench Julio Sofa Range Leaf Chair

page 18 page 19

Bisley's range of soft seating has been designed for collaborative, work lounge and hospitality areas in progressive working environments. The range comprises radial and straight benches, booth seating available in low or high back options, high stools, conference chairs and perch stools. A range of occasional tables complements the seating.