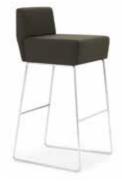

# High Stool

With a modern and clean aesthetic, Be high stool has been designed for hospitality and collaboration areas to facilitate meetings, group practices and transient work. This low back upholstered seat is supported on a chrome plated steel rod frame.

19.69" w High Stool **EUSH** 

**BISLEY** 

Combination of curved partial and full back Be Benches. Habana D table