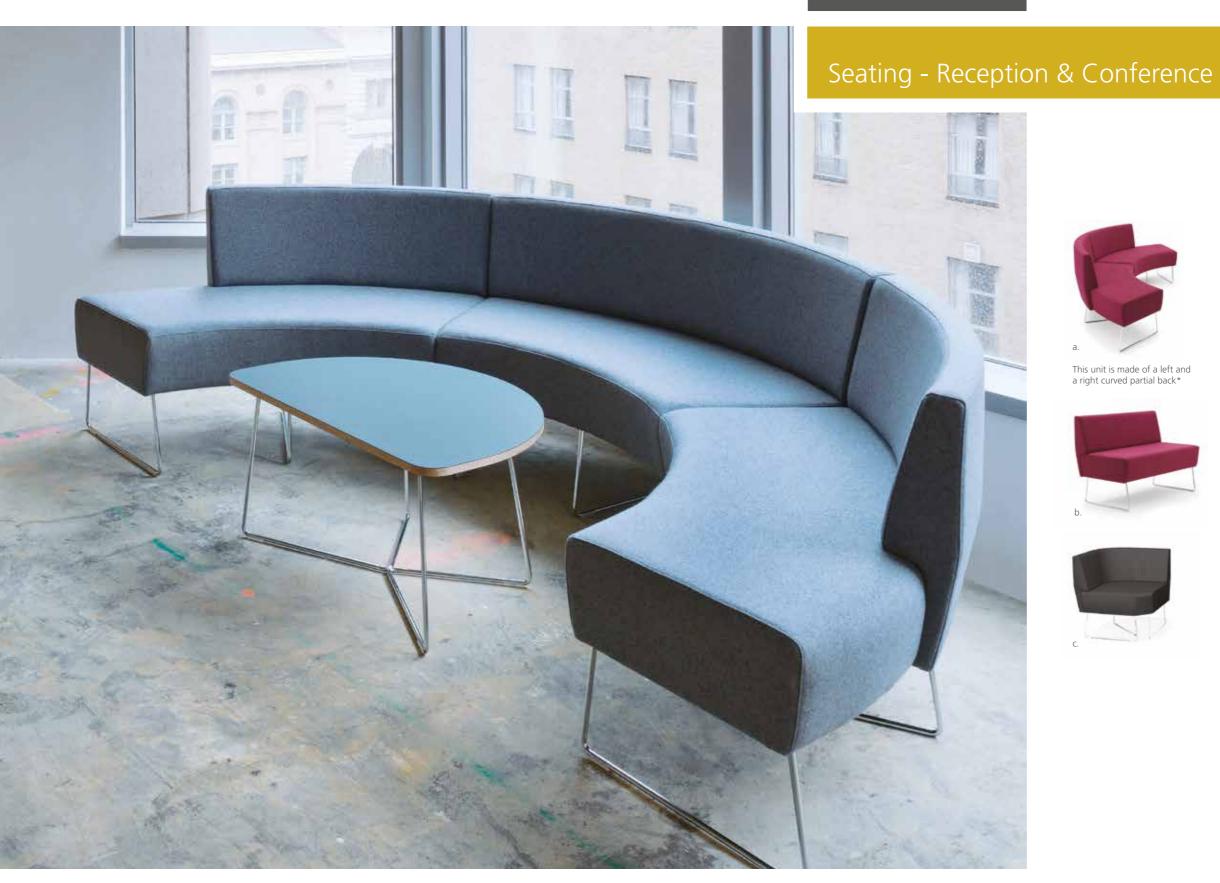

# Be Bench

Available in radial and straight modules, the Be Bench can be specified with or without a back and it can be configured to create collaborative and break-out areas. The upholstered body of the Be bench is supported by a chrome plated steel rod frame. \*Partial back units can be specified left or right

- a. 59.06x2.36" Curved Partial Back
- b. 43.31" w Bench with Full Back
- c. 28.35x28.35" Corner Bench Full Back **EUNFK05**
- d. 43.31" w Bench Partial Back 70.87" w Bench Partial Back

EUNFS11 EUNRS11/EUNLS11 EUNRS18/EUNLS18

e. 59.06x2.36" Curved Bench Full Back **EUNFC15** 

EUNRC15/EUNLC15

Camira Blazer fabric in Wesley and Aberlour combination