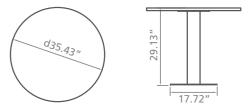

### Mondo Round Tables

The Mondo round table is versatile and perfect for occasional meetings. Available in a variety of finishes, this meeting table can be easily combined with the Arthur chair for an informal work session.

35.43" dia Mondo Round Table **MOTAB09** 