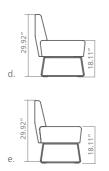

# Be Bench

Available in radial and straight modules, the Be Bench can be specified with or without a back and it can be configured to create collaborative and break-out areas. The upholstered body of the Be bench is supported by a chrome plated steel rod frame. \*Partial back units can be specified left or right

- a. 59.06x2.36" Curved Partial Back
- b. 43.31" w Bench with Full Back
- c. 28.35x28.35" Corner Bench Full Back **EUNFK05**
- d. 43.31" w Bench Partial Back 70.87" w Bench Partial Back

EUNFS11 EUNRS11/EUNLS11 EUNRS18/EUNLS18

e. 59.06x2.36" Curved Bench Full Back **EUNFC15** 

EUNRC15/EUNLC15

Camira Blazer fabric in Wesley and Aberlour combination