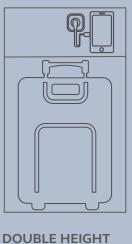

### DIMENSIONS AND CAPACITY GUIDE

The MySpace Locker is available in 4 heights and 2 widths with the option of either single or double height compartments.

Available in 31.4" or 39.4" wide.

**DOUBLE HEIGHT** 

COMPARTMENT

Height Width Depth

COMPARTMENT

SINGLE HEIGHT COMPARTMENT

PERSONAL SPACE DRAWER

SLEY

Internal dimensions based on a 31.4" wide locker.

| 29"   | Height 29"  | Height 14"  | Height 13.5" |
|-------|-------------|-------------|--------------|
| 14"   | Width 14"   | Width 14"   | Width 12.5"  |
| 17.5" | Depth 17.5" | Depth 17.5" | Depth 17.5"  |