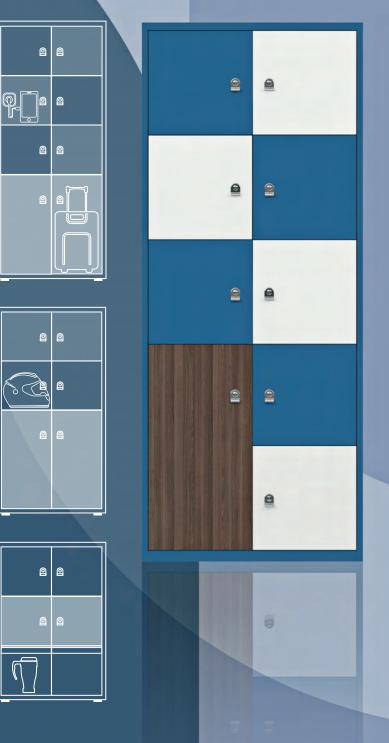

## POSSIBILITIES

The multitude of customizable color and finish options allow easy coordination with existing design schemes and makes creating impactful brand statements simple and easy.

#### **PRODUCT BENEFITS**

MySpace Lockers are a great addition to the workplace because they are:

- Silent The slamming of locker doors is a sound of the past, as soft-close hinges come as standard. As do doubleskin doors to dampen sound.
- Powerful The locker has become a secure charging station.
- Secure Electronic, barrel and key or RFID, whatever suits. All locks are easy to use.
- Colorful Endless color combinations and wood finishes make customizing workspaces or reflecting a brand simple.
- Customization Choose double height for hanging coats or stowing cabin bags, easy to access drawers at ground level or planter tops for relaxing greenery.

6

1 1

西斯

- Available in a range of heights, including double height compartments
- Comprehensive range of finishes available including steel/wood combinations
- Choose from a wide range of color options from the Vision palette
- Range of accessories available
- Selection of lock options as standard
- Double skin doors, soft close hinges and seemless back carcase
- Levelling feet as standard
- Business card holder as standard
- 10 year guarantee
- Made in the UK