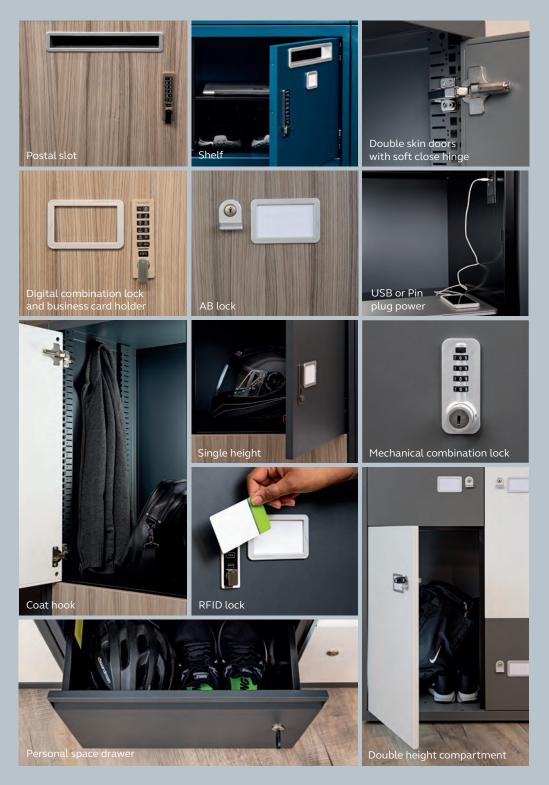

#### **PRODUCT FEATURES**

0

e 0

0

0

2 1

E

A

6

1 1

西斯

- Available in a range of heights, including double height compartments
- Comprehensive range of finishes available including steel/wood combinations
- Choose from a wide range of color options from the Vision palette
- Range of accessories available
- Selection of lock options as standard
- Double skin doors, soft close hinges and seemless back carcase
- Levelling feet as standard
- Business card holder as standard
- 10 year guarantee
- Made in the UK

#### DETAIL

The MySpace Locker comes with double skin doors, soft close hinges and seamless back carcase as standard for a quality finish. With a selection of standard options available, including postal slots, coat hooks and power, the MySpace Locker can be specified to suit your needs.