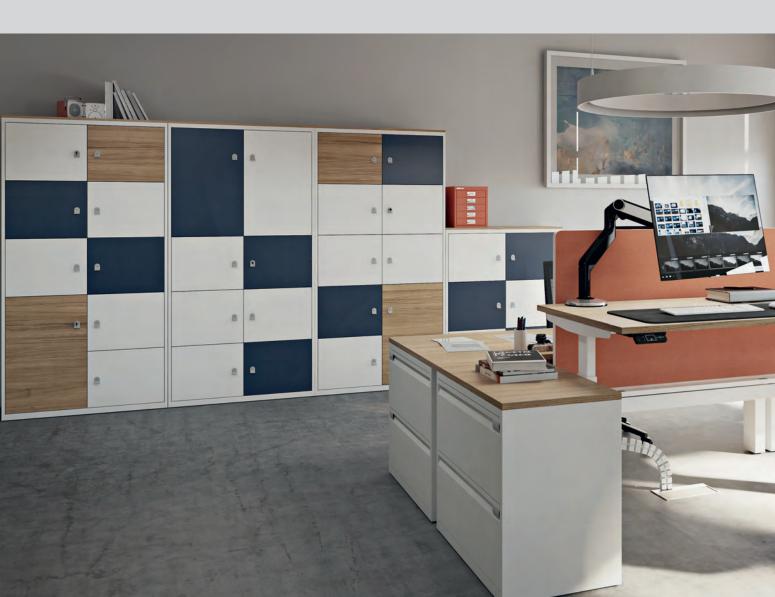

# MYSPACE LOCKERS ARE A SECURE PERSONAL STORAGE SOLUTION FOR THE AGILE WORKPLACE

MySpace Lockers are the perfect personal storage solution for any office environment. Available in a range of sizes, they fit perfectly together to create banks of lockers or combine them with other products from the MySpace range.

Flexible and stylish, they can be used to define spaces as well as act as visual or traffic barriers; the 6-person Locker can even be used as an additional touch-down or meeting area.

Additional options such as power, postal slots, and personal drawers make this a very versatile product offer.

## POSSIBILITIES

The multitude of customizable color and finish options allow easy coordination with existing design schemes and makes creating impactful brand statements simple and easy.