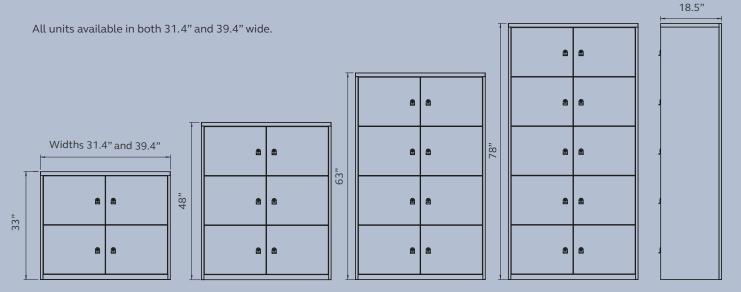

### DIMENSIONS AND CAPACITY GUIDE

The MySpace Locker is available in 4 heights and 2 widths with the option of either single or double height compartments.

Available in 31.4" or 39.4" wide.

**DOUBLE HEIGHT** 

For 39.4" wide lockers add an additional 3.9" to the width.

bisley.com