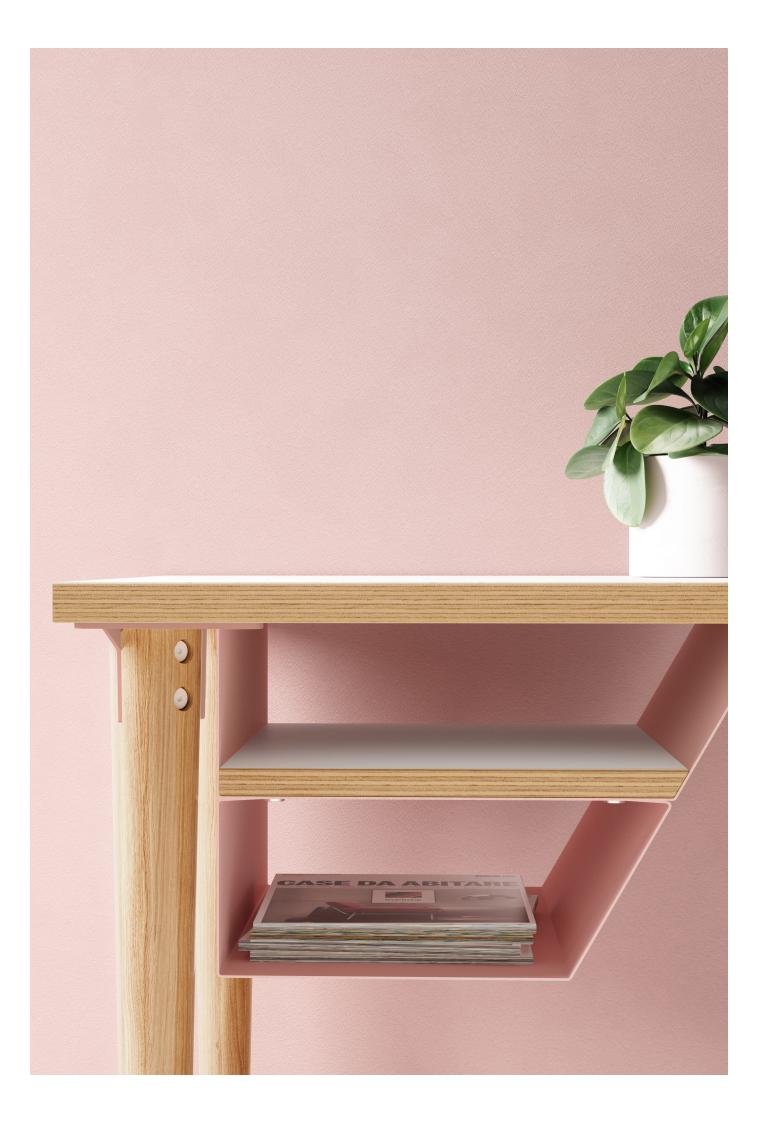

# Features & Benefits

Tapered solid wood legs with lacquered finish on the Desk and Sideboard.

Beautifully exposed, hand sanded and oiled ply edges with white laminate face.

The Poise Desk features heavy gauge steel mounting bracket, with visible accent colour.

# Range Overview

Poise Desk

Designed to fit seamlessly into any working environment, the unique steel sleeve provides suspended under-desk storage to enable a clutter free worksurface, leaving you space to focus and function on your busy working day.