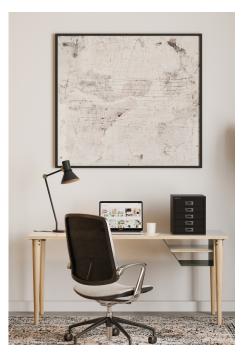

# Range Overview

Poise Desk

Designed to fit seamlessly into any working environment, the unique steel sleeve provides suspended under-desk storage to enable a clutter free worksurface, leaving you space to focus and function on your busy working day.