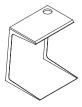

#### Product Code Description

POD1406W Poise Desk with suspended steel sling, one plywood shelf, oak legs

| Poise Coffee Table | H: 425mm (16.7") W: 808mm (31.8")                                              | D: 500mm (19.7") |
|--------------------|--------------------------------------------------------------------------------|------------------|
| Product Code       | Description                                                                    |                  |
| POC1206S           | Poise Coffee Table with aluminium legs, plywood top and one ply-<br>wood shelf |                  |
|                    |                                                                                | POC1206S         |