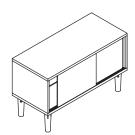

#### Poise Sideboard

Stylishly complement your workplace with the elegant Poise Sideboard. The steel sliding doors add a sweep of colour to your room, while the simple, clean lines combine design and practical storage for any workspace. The sideboard features the unique Poise legs and adjustable interior shelving.

| Poise Sideboard | H: 621mm (24.4") W: 1000mm (39.4") D: 450mm (17.7")                      |
|-----------------|--------------------------------------------------------------------------|
| Product Code    | Description                                                              |
| POS1007W        | Poise Sideboard plywood carcase with wooden legs and steel sliding doors |