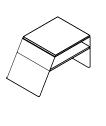

| Poise Task Table | H: 638mm (25.1") W: 500mm (19.7") D: 450mm (17.7")                                    |
|------------------|---------------------------------------------------------------------------------------|
| Product Code     | Description                                                                           |
| POT38S           | Poise Task Table with aluminium leg, plywood top with cut out cup<br>holder<br>POT38S |