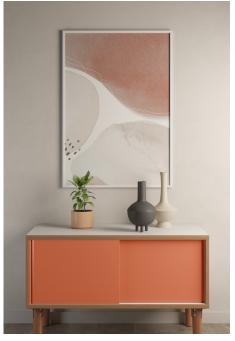

#### Poise Sideboard

Stylishly complement your workplace with the elegant Poise Sideboard. The steel sliding doors add a sweep of colour to your room, while the simple, clean lines combine design and practical storage for any workspace. The sideboard features the unique Poise legs and adjustable interior shelving.