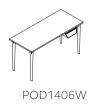

# Range Overview

Poise Desk

Designed to fit seamlessly into any working environment, the unique steel sleeve provides suspended under-desk storage to enable a clutter free worksurface, leaving you space to focus and function on your busy working day.

#### Product Code Description

POD1406W Poise Desk with suspended steel sling, one plywood shelf, oak legs

| Poise Coffee Table | H: 425mm (16.7") W: 808mm (31.8")                                              | D: 500mm (19.7") |
|--------------------|--------------------------------------------------------------------------------|------------------|
| Product Code       | Description                                                                    |                  |
| POC1206S           | Poise Coffee Table with aluminium legs, plywood top and one ply-<br>wood shelf |                  |
|                    |                                                                                | POC1206S         |