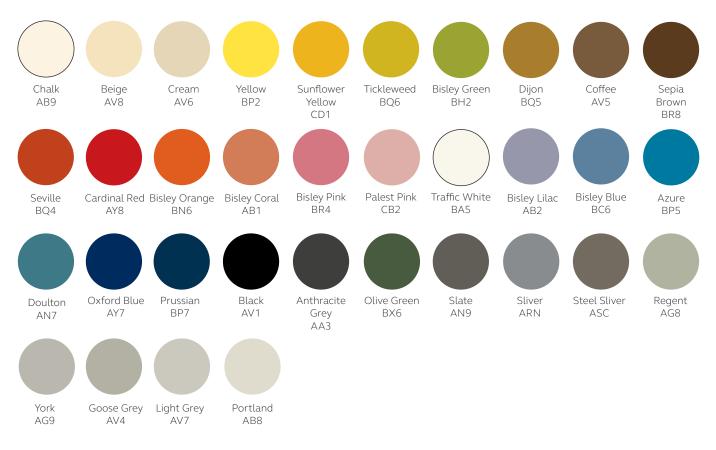

m (8.5") W: 569mm (22.4") D: 18mm (0.7")

Description Product Code

PS1SF Place single shelf



### Double Shelves

H: 400mm (15.7") W: 569mm (22.4") D: 23mm (0.9")

Product Code Description

PD2DF Place double shelf



#### PS2DF

### Offset Shelves

H: 400mm (15.7") W: 569mm (22.4") D: 23mm (0.9")

Product Code Description

PS2OS Place offset shelf



PS2OS

# Triple Shelves

H: 569mm (22.4") W: 569mm (22.4") D: 23mm (0.9")

Product Code Description

PS3TS Place triple shelf



PS3TS

### Cork board

H: 569mm (22.4") W: 696mm (27.4") D: 23mm (0.9")

Product Code Description

PS3PB Place Cork board and shelves



# Specification Notes

#### Locking options

There are no locking options available for Place by Bisley.

#### Finish options

Place is available from the Vision paint palette.



#### Additional information

Fixings are not included