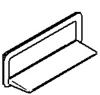

### Double Shelves

H: 400mm (15.7") W: 569mm (22.4") D: 23mm (0.9")

Product Code Description

PD2DF Place double shelf

#### PS2DF

### Offset Shelves

H: 400mm (15.7") W: 569mm (22.4") D: 23mm (0.9")

Product Code Description

PS2OS Place offset shelf

PS2OS