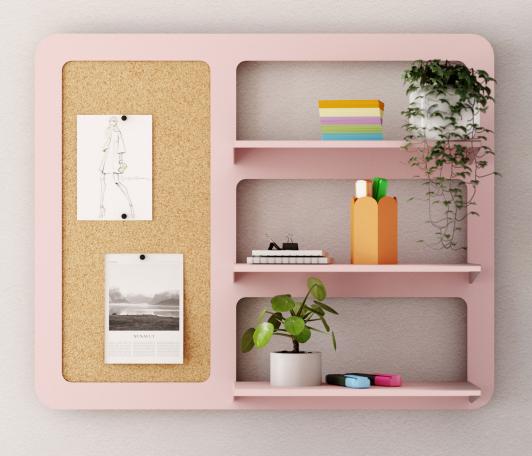

## Single Shelf

H: 216mm (8.5") W: 569mm (22.4") D: 18mm (0.7")

Description Product Code

PS1SF Place single shelf