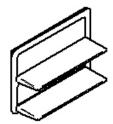

# Triple Shelves

H: 569mm (22.4") W: 569mm (22.4") D: 23mm (0.9")

Product Code Description

PS3TS Place triple shelf

PS3TS