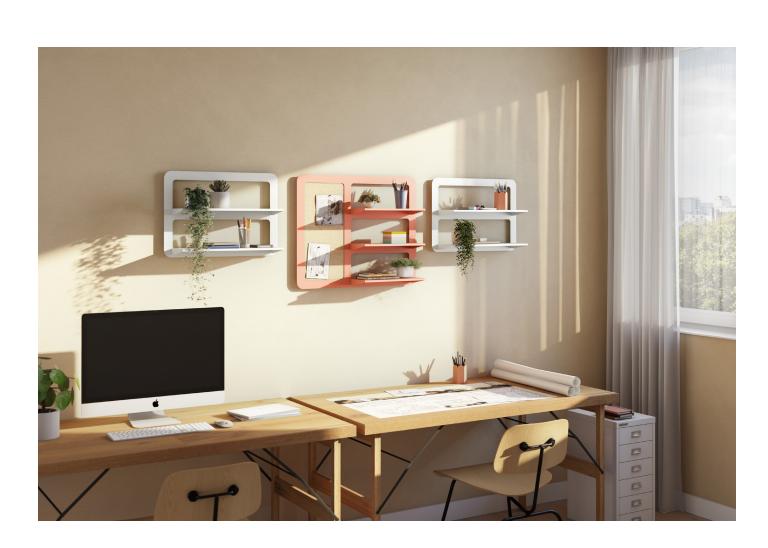

# Place by Bisley

Specification

Introducing Place by Bisley – a collection of framed shelves that bring style, colour and extra organisation to your workspace.

Simple yet functional, the range comprises of five individual shelf options, from single, double and triple tiered shelves and an option with a handy cork pinboard to display your notices or keepsakes.

Incredibly strong, yet slimline and sleek, Place shelves have been crafted from sustainable steel to last a life-time. Available in our largest paint palette, your additional workspace shelving can complement your existing colour scheme or become the perfect opportunity to create a colour statement, adding personal touches with your own dressings and smaller office essentials.